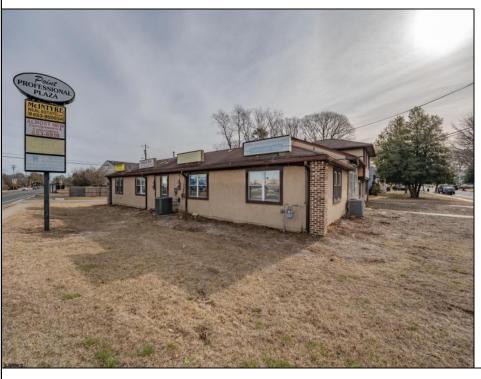

## **COMMENTS**

Exceptional commercial property in a prime location! Situated on a highly visible corner lot with over 36,000+- cars passing daily, this property offers approximately 3,500 sq. ft. of flexible space in the heart of Somers Point\'s General Business (GB) zone. The ground floor features an open layout that can be divided into separate offices, with two entrances, plus a rear retail/office space. The second floor includes additional office space and a full bathroom, ideal for various business needs. The GB zoning allows for a wide range of uses, including retail shops, professional offices, restaurants, beauty salons, health clubs, and more. With its unbeatable location across from the new Chick-fil-A and Panera Bread, ample parking, and easy access to major roadways, this property is perfect for businesses looking to capitalize on high traffic and strong local growth. Don\'t miss this incredible opportunity to bring your business vision to life! Schedule your tour today and explore the potential of this outstanding commercial property.

## PROPERTY DETAILS

Exterior Heating Cooling HotWater Stucco Gas-Natural Central Gas

Ask for Yvonne Kuhn Berger Realty Inc 3160 Asbury Avenue, Ocean City Call: 609-399-0076

Email to: ymk@bergerrealty.com