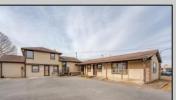

## **COMMENTS**

Exceptional commercial property in a prime location! Situated on a highly visible corner lot with over 36,000+- cars passing daily, this property offers approximately 3,500 sq. ft. of flexible space in the heart of Somers Point\'s General Business (GB) zone. The ground floor features an open layout that can be divided into separate offices, with two entrances, plus a rear retail/office space. The second floor includes additional office space and a full bathroom, ideal for various business needs. The GB zoning allows for a wide range of uses, including retail shops, professional offices, restaurants, beauty salons, health clubs, and more. With its unbeatable location across from the new Chick-fil-A and Panera Bread, ample parking, and easy access to major roadways, this property is perfect for businesses looking to capitalize on high traffic and strong local growth. Don\'t miss this incredible opportunity to bring your business vision to life! Schedule your tour today and explore the potential of this outstanding commercial property.