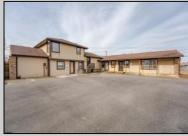

## **COMMENTS**

Exceptional commercial property in a prime location! Situated on a highly visible corner lot with over 36,000+- cars passing daily, this property offers approximately 3,500 sq. ft. of flexible space in the heart of Somers Point\'s General Business (GB) zone. The ground floor features an open layout that can be divided into separate offices, with two entrances, plus a rear retail/office space. The second floor includes additional office space and a full bathroom, ideal for various business needs. The GB zoning allows for a wide range of uses, including retail shops, professional offices, restaurants, beauty salons, health clubs, and more. With its unbeatable location across from the new Chick-fil-A and Panera Bread, ample parking, and easy access to major roadways, this property is perfect for businesses looking to capitalize on high traffic and strong local growth. Don\'t miss this incredible opportunity to bring your business vision to life! Schedule your tour today and explore the potential of this outstanding commercial property.