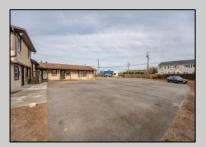

## **COMMENTS**

Exceptional commercial property in a prime location! Situated on a highly visible corner lot with over 36,000+- cars passing daily, this property offers approximately 3,500 sq. ft. of flexible space in the heart of Somers Point\'s General Business (GB) zone. The ground floor features an open layout that can be divided into separate offices, with two entrances, plus a rear retail/office space. The second floor includes additional office space and a full bathroom, ideal for various business needs. The GB zoning allows for a wide range of uses, including retail shops, professional offices, restaurants, beauty salons, health clubs, and more. With its unbeatable location across from the new Chick-fil-A and Panera Bread, ample parking, and easy access to major roadways, this property is perfect for businesses looking to capitalize on high traffic and strong local growth. Don\'t miss this incredible opportunity to bring your business vision to life! Schedule your tour today and explore the potential of this outstanding commercial property.

## PROPERTY DETAILS

Exterior Heating Cooling HotWater Stucco Gas-Natural Central Gas

Ask for Yvonne Kuhn Berger Realty Inc 3160 Asbury Avenue, Ocean City Call: 609-399-0076

Email to: ymk@bergerrealty.com