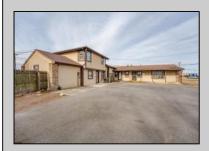

## **COMMENTS**

Exceptional commercial property in a prime location! Situated on a highly visible corner lot with over 36,000+- cars passing daily, this property offers approximately 3,500 sq. ft. of flexible space in the heart of Somers Point\'s General Business (GB) zone. The ground floor features an open layout that can be divided into separate offices, with two entrances, plus a rear retail/office space. The second floor includes additional office space and a full bathroom, ideal for various business needs. The GB zoning allows for a wide range of uses, including retail shops, professional offices, restaurants, beauty salons, health clubs, and more. With its unbeatable location across from the new Chick-fil-A and Panera Bread, ample parking, and easy access to major roadways, this property is perfect for businesses looking to capitalize on high traffic and strong local growth. Don\'t miss this incredible opportunity to bring your business vision to life! Schedule your tour today and explore the potential of this outstanding commercial property.