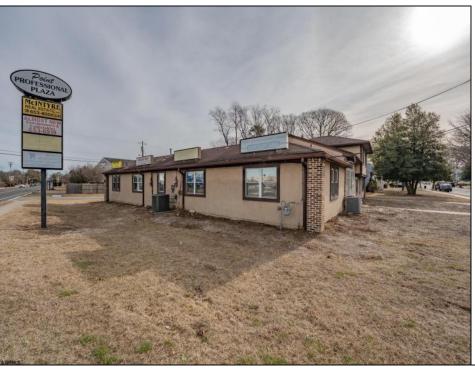

## **COMMENTS**

Exceptional commercial property in a prime location! Situated on a highly visible corner lot with over 36,000+- cars passing daily, this property offers approximately 3,500 sq. ft. of flexible space in the heart of Somers Point\'s General Business (GB) zone. The ground floor features an open layout that can be divided into separate offices, with two entrances, plus a rear retail/office space. The second floor includes additional office space and a full bathroom, ideal for various business needs. The GB zoning allows for a wide range of uses, including retail shops, professional offices, restaurants, beauty salons, health clubs, and more. With its unbeatable location across from the new Chick-fil-A and Panera Bread, ample parking, and easy access to major roadways, this property is perfect for businesses looking to capitalize on high traffic and strong local growth. Don\'t miss this incredible opportunity to bring your business vision to life! Schedule your tour today and explore the potential of this outstanding commercial property.