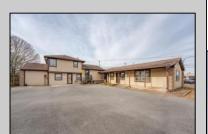

## **COMMENTS**

Exceptional commercial property in a prime location! Situated on a highly visible corner lot with over 36,000+- cars passing daily, this property offers approximately 3,500 sq. ft. of flexible space in the heart of Somers Point\'s General Business (GB) zone. The ground floor features an open layout that can be divided into separate offices, with two entrances, plus a rear retail/office space. The second floor includes additional office space and a full bathroom, ideal for various business needs. The GB zoning allows for a wide range of uses, including retail shops, professional offices, restaurants, beauty salons, health clubs, and more. With its unbeatable location across from the new Chick-fil-A and Panera Bread, ample parking, and easy access to major roadways, this property is perfect for businesses looking to capitalize on high traffic and strong local growth. Don\'t miss this incredible opportunity to bring your business vision to life! Schedule your tour today and explore the potential of this outstanding commercial property.