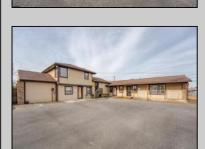

## **COMMENTS**

Exceptional commercial property in a prime location! Situated on a highly visible corner lot with over 36,000+- cars passing daily, this property offers approximately 3,500 sq. ft. of flexible space in the heart of Somers Point\'s General Business (GB) zone. The ground floor features an open layout that can be divided into separate offices, with two entrances, plus a rear retail/office space. The second floor includes additional office space and a full bathroom, ideal for various business needs. The GB zoning allows for a wide range of uses, including retail shops, professional offices, restaurants, beauty salons, health clubs, and more. With its unbeatable location across from the new Chick-fil-A and Panera Bread, ample parking, and easy access to major roadways, this property is perfect for businesses looking to capitalize on high traffic and strong local growth. Don\'t miss this incredible opportunity to bring your business vision to life! Schedule your tour today and explore the potential of this outstanding commercial property.