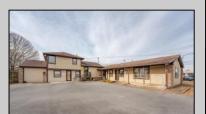

## **COMMENTS**

Exceptional commercial property in a prime location! Situated on a highly visible corner lot with over 36,000+- cars passing daily, this property offers approximately 3,500 sq. ft. of flexible space in the heart of Somers Point\'s General Business (GB) zone. The ground floor features an open layout that can be divided into separate offices, with two entrances, plus a rear retail/office space. The second floor includes additional office space and a full bathroom, ideal for various business needs. The GB zoning allows for a wide range of uses, including retail shops, professional offices, restaurants, beauty salons, health clubs, and more. With its unbeatable location across from the new Chick-fil-A and Panera Bread, ample parking, and easy access to major roadways, this property is perfect for businesses looking to capitalize on high traffic and strong local growth. Don\'t miss this incredible opportunity to bring your business vision to life! Schedule your tour today and explore the potential of this outstanding commercial property.