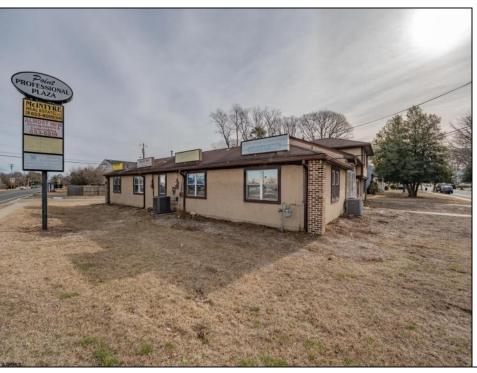

## **COMMENTS**

Exceptional commercial property in a prime location! Situated on a highly visible corner lot with over 36,000+- cars passing daily, this property offers approximately 3,500 sq. ft. of flexible space in the heart of Somers Point\'s General Business (GB) zone. The ground floor features an open layout that can be divided into separate offices, with two entrances, plus a rear retail/office space. The second floor includes additional office space and a full bathroom, ideal for various business needs. The GB zoning allows for a wide range of uses, including retail shops, professional offices, restaurants, beauty salons, health clubs, and more. With its unbeatable location across from the new Chick-fil-A and Panera Bread, ample parking, and easy access to major roadways, this property is perfect for businesses looking to capitalize on high traffic and strong local growth. Don\'t miss this incredible opportunity to bring your business vision to life! Schedule your tour today and explore the potential of this outstanding commercial property.

## **PROPERTY DETAILS**

Exterior Heating Cooling HotWater Stucco Gas-Natural Central Gas

Ask for Tanya Pinkerton Berger Realty Inc 3160 Asbury Avenue, Ocean City Call: 609-399-0076

Email to: tp@bergerrealty.com