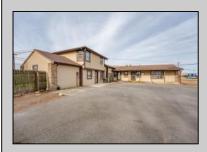

## **COMMENTS**

Exceptional commercial property in a prime location! Situated on a highly visible corner lot with over 36,000+- cars passing daily, this property offers approximately 3,500 sq. ft. of flexible space in the heart of Somers Point\'s General Business (GB) zone. The ground floor features an open layout that can be divided into separate offices, with two entrances, plus a rear retail/office space. The second floor includes additional office space and a full bathroom, ideal for various business needs. The GB zoning allows for a wide range of uses, including retail shops, professional offices, restaurants, beauty salons, health clubs, and more. With its unbeatable location across from the new Chick-fil-A and Panera Bread, ample parking, and easy access to major roadways, this property is perfect for businesses looking to capitalize on high traffic and strong local growth. Don\'t miss this incredible opportunity to bring your business vision to life! Schedule your tour today and explore the potential of this outstanding commercial property.