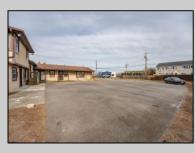

## COMMENTS

Exceptional commercial property in a prime location! Situated on a highly visible corner lot with over 36,000+- cars passing daily, this property offers approximately 3,500 sq. ft. of flexible space in the heart of Somers Point\'s General Business (GB) zone. The ground floor features an open layout that can be divided into separate offices, with two entrances, plus a rear retail/office space. The second floor includes additional office space and a full bathroom, ideal for various business needs. The GB zoning allows for a wide range of uses, including retail shops, professional offices, restaurants, beauty salons, health clubs, and more. With its unbeatable location across from the new Chick-fil-A and Panera Bread, ample parking, and easy access to major roadways, this property is perfect for businesses looking to capitalize on high traffic and strong local growth. Don\'t miss this incredible opportunity to bring your business vision to life! Schedule your tour today and explore the potential of this outstanding commercial property.