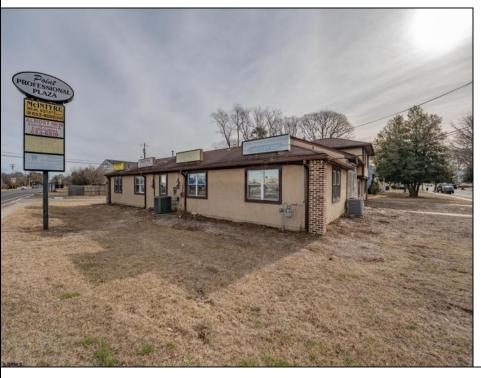

## COMMENTS

Exceptional commercial property in a prime location! Situated on a highly visible corner lot with over 36,000+- cars passing daily, this property offers approximately 3,500 sq. ft. of flexible space in the heart of Somers Point\'s General Business (GB) zone. The ground floor features an open layout that can be divided into separate offices, with two entrances, plus a rear retail/office space. The second floor includes additional office space and a full bathroom, ideal for various business needs. The GB zoning allows for a wide range of uses, including retail shops, professional offices, restaurants, beauty salons, health clubs, and more. With its unbeatable location across from the new Chick-fil-A and Panera Bread, ample parking, and easy access to major roadways, this property is perfect for businesses looking to capitalize on high traffic and strong local growth. Don\'t miss this incredible opportunity to bring your business vision to life! Schedule your tour today and explore the potential of this outstanding commercial property.