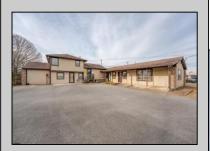

## COMMENTS

Exceptional commercial property in a prime location! Situated on a highly visible corner lot with over 36,000+- cars passing daily, this property offers approximately 3,500 sq. ft. of flexible space in the heart of Somers Point\'s General Business (GB) zone. The ground floor features an open layout that can be divided into separate offices, with two entrances, plus a rear retail/office space. The second floor includes additional office space and a full bathroom, ideal for various business needs. The GB zoning allows for a wide range of uses, including retail shops, professional offices, restaurants, beauty salons, health clubs, and more. With its unbeatable location across from the new Chick-fil-A and Panera Bread, ample parking, and easy access to major roadways, this property is perfect for businesses looking to capitalize on high traffic and strong local growth. Don\'t miss this incredible opportunity to bring your business vision to life! Schedule your tour today and explore the potential of this outstanding commercial property.