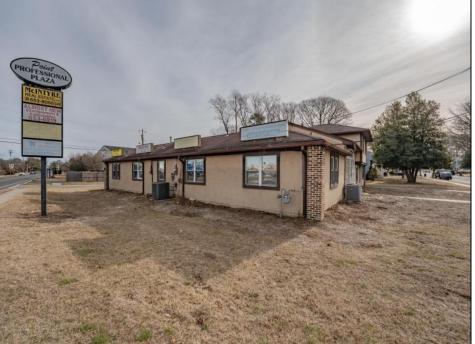

## COMMENTS

Exceptional commercial property in a prime location! Situated on a highly visible corner lot with over 36,000+- cars passing daily, this property offers approximately 3,500 sq. ft. of flexible space in the heart of Somers Point\'s General Business (GB) zone. The ground floor features an open layout that can be divided into separate offices, with two entrances, plus a rear retail/office space. The second floor includes additional office space and a full bathroom, ideal for various business needs. The GB zoning allows for a wide range of uses, including retail shops, professional offices, restaurants, beauty salons, health clubs, and more. With its unbeatable location across from the new Chick-fil-A and Panera Bread, ample parking, and easy access to major roadways, this property is perfect for businesses looking to capitalize on high traffic and strong local growth. Don\'t miss this incredible opportunity to bring your business vision to life! Schedule your tour today and explore the potential of this outstanding commercial property.

## PROPERTY DETAILS

Exterior Heating Cooling HotWater Stucco Gas-Natural Central Gas

Ask for Troy Eggie
Berger Realty Inc
1670 Boardwalk, Ocean City
Call: 609-391-0500
Email to: tde@bergerrealty.com