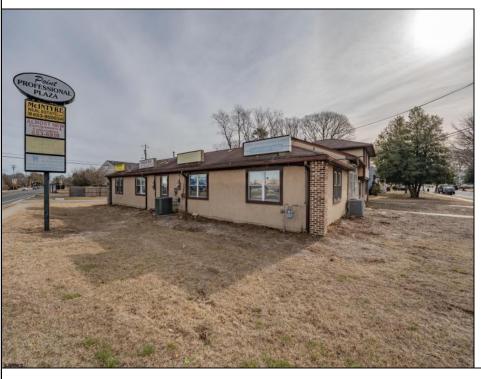

## **COMMENTS**

Exceptional commercial property in a prime location! Situated on a highly visible corner lot with over 36,000+- cars passing daily, this property offers approximately 3,500 sq. ft. of flexible space in the heart of Somers Point\'s General Business (GB) zone. The ground floor features an open layout that can be divided into separate offices, with two entrances, plus a rear retail/office space. The second floor includes additional office space and a full bathroom, ideal for various business needs. The GB zoning allows for a wide range of uses, including retail shops, professional offices, restaurants, beauty salons, health clubs, and more. With its unbeatable location across from the new Chick-fil-A and Panera Bread, ample parking, and easy access to major roadways, this property is perfect for businesses looking to capitalize on high traffic and strong local growth. Don\'t miss this incredible opportunity to bring your business vision to life! Schedule your tour today and explore the potential of this outstanding commercial property.

## PROPERTY DETAILS

Exterior Heating Cooling HotWater Stucco Gas-Natural Central Gas

Ask for Tara Cruser-Moss Berger Realty Inc 3160 Asbury Avenue, Ocean City Call: 609-399-0076

Email to: tcm@bergerrealty.com