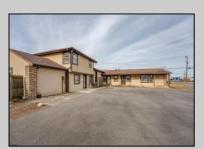

## COMMENTS

Exceptional commercial property in a prime location! Situated on a highly visible corner lot with over 36,000+- cars passing daily, this property offers approximately 3,500 sq. ft. of flexible space in the heart of Somers Point\'s General Business (GB) zone. The ground floor features an open layout that can be divided into separate offices, with two entrances, plus a rear retail/office space. The second floor includes additional office space and a full bathroom, ideal for various business needs. The GB zoning allows for a wide range of uses, including retail shops, professional offices, restaurants, beauty salons, health clubs, and more. With its unbeatable location across from the new Chick-fil-A and Panera Bread, ample parking, and easy access to major roadways, this property is perfect for businesses looking to capitalize on high traffic and strong local growth. Don\'t miss this incredible opportunity to bring your business vision to life! Schedule your tour today and explore the potential of this outstanding commercial property.