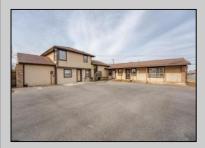

## COMMENTS

Exceptional commercial property in a prime location! Situated on a highly visible corner lot with over 36,000+- cars passing daily, this property offers approximately 3,500 sq. ft. of flexible space in the heart of Somers Point\'s General Business (GB) zone. The ground floor features an open layout that can be divided into separate offices, with two entrances, plus a rear retail/office space. The second floor includes additional office space and a full bathroom, ideal for various business needs. The GB zoning allows for a wide range of uses, including retail shops, professional offices, restaurants, beauty salons, health clubs, and more. With its unbeatable location across from the new Chick-fil-A and Panera Bread, ample parking, and easy access to major roadways, this property is perfect for businesses looking to capitalize on high traffic and strong local growth. Don\'t miss this incredible opportunity to bring your business vision to life! Schedule your tour today and explore the potential of this outstanding commercial property.