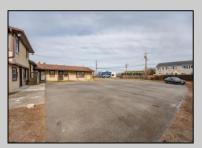

## COMMENTS

Exceptional commercial property in a prime location! Situated on a highly visible corner lot with over 36,000+- cars passing daily, this property offers approximately 3,500 sq. ft. of flexible space in the heart of Somers Point\'s General Business (GB) zone. The ground floor features an open layout that can be divided into separate offices, with two entrances, plus a rear retail/office space. The second floor includes additional office space and a full bathroom, ideal for various business needs. The GB zoning allows for a wide range of uses, including retail shops, professional offices, restaurants, beauty salons, health clubs, and more. With its unbeatable location across from the new Chick-fil-A and Panera Bread, ample parking, and easy access to major roadways, this property is perfect for businesses looking to capitalize on high traffic and strong local growth. Don\'t miss this incredible opportunity to bring your business vision to life! Schedule your tour today and explore the potential of this outstanding commercial property.