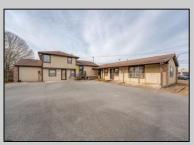

## COMMENTS

Exceptional commercial property in a prime location! Situated on a highly visible corner lot with over 36,000+- cars passing daily, this property offers approximately 3,500 sq. ft. of flexible space in the heart of Somers Point\'s General Business (GB) zone. The ground floor features an open layout that can be divided into separate offices, with two entrances, plus a rear retail/office space. The second floor includes additional office space and a full bathroom, ideal for various business needs. The GB zoning allows for a wide range of uses, including retail shops, professional offices, restaurants, beauty salons, health clubs, and more. With its unbeatable location across from the new Chick-fil-A and Panera Bread, ample parking, and easy access to major roadways, this property is perfect for businesses looking to capitalize on high traffic and strong local growth. Don\'t miss this incredible opportunity to bring your business vision to life! Schedule your tour today and explore the potential of this outstanding commercial property.