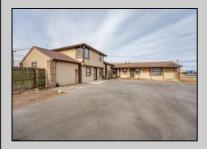

## COMMENTS

Exceptional commercial property in a prime location! Situated on a highly visible corner lot with over 36,000+- cars passing daily, this property offers approximately 3,500 sq. ft. of flexible space in the heart of Somers Point\'s General Business (GB) zone. The ground floor features an open layout that can be divided into separate offices, with two entrances, plus a rear retail/office space. The second floor includes additional office space and a full bathroom, ideal for various business needs. The GB zoning allows for a wide range of uses, including retail shops, professional offices, restaurants, beauty salons, health clubs, and more. With its unbeatable location across from the new Chick-fil-A and Panera Bread, ample parking, and easy access to major roadways, this property is perfect for businesses looking to capitalize on high traffic and strong local growth. Don\'t miss this incredible opportunity to bring your business vision to life! Schedule your tour today and explore the potential of this outstanding commercial property.