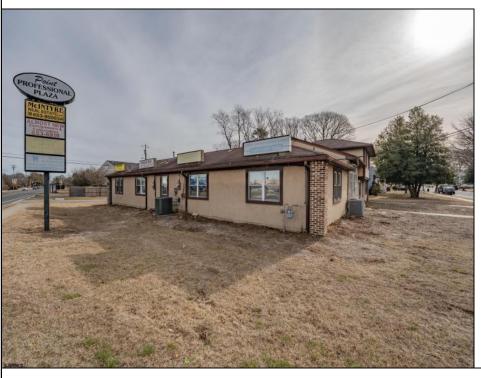

## COMMENTS

Exceptional commercial property in a prime location! Situated on a highly visible corner lot with over 36,000+- cars passing daily, this property offers approximately 3,500 sq. ft. of flexible space in the heart of Somers Point\'s General Business (GB) zone. The ground floor features an open layout that can be divided into separate offices, with two entrances, plus a rear retail/office space. The second floor includes additional office space and a full bathroom, ideal for various business needs. The GB zoning allows for a wide range of uses, including retail shops, professional offices, restaurants, beauty salons, health clubs, and more. With its unbeatable location across from the new Chick-fil-A and Panera Bread, ample parking, and easy access to major roadways, this property is perfect for businesses looking to capitalize on high traffic and strong local growth. Don\'t miss this incredible opportunity to bring your business vision to life! Schedule your tour today and explore the potential of this outstanding commercial property.

## PROPERTY DETAILS

| Exterior | Heating     | Cooling | HotWater |
|----------|-------------|---------|----------|
| Stucco   | Gas-Natural | Central | Gas      |

Ask for Theresa Maina Berger Realty Inc 3160 Asbury Avenue, Ocean City Call: 609-399-0076