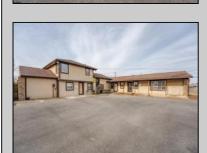

## **COMMENTS**

Exceptional commercial property in a prime location! Situated on a highly visible corner lot with over 36,000+- cars passing daily, this property offers approximately 3,500 sq. ft. of flexible space in the heart of Somers Point\'s General Business (GB) zone. The ground floor features an open layout that can be divided into separate offices, with two entrances, plus a rear retail/office space. The second floor includes additional office space and a full bathroom, ideal for various business needs. The GB zoning allows for a wide range of uses, including retail shops, professional offices, restaurants, beauty salons, health clubs, and more. With its unbeatable location across from the new Chick-fil-A and Panera Bread, ample parking, and easy access to major roadways, this property is perfect for businesses looking to capitalize on high traffic and strong local growth. Don\'t miss this incredible opportunity to bring your business vision to life! Schedule your tour today and explore the potential of this outstanding commercial property.