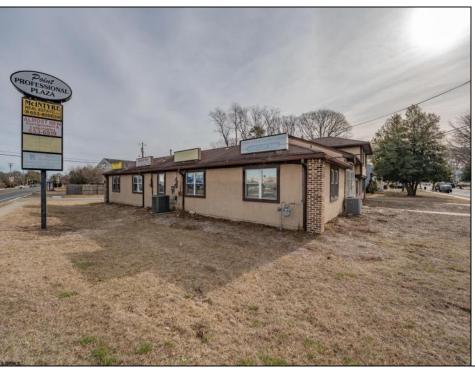

## **COMMENTS**

Exceptional commercial property in a prime location! Situated on a highly visible corner lot with over 36,000+- cars passing daily, this property offers approximately 3,500 sq. ft. of flexible space in the heart of Somers Point\'s General Business (GB) zone. The ground floor features an open layout that can be divided into separate offices, with two entrances, plus a rear retail/office space. The second floor includes additional office space and a full bathroom, ideal for various business needs. The GB zoning allows for a wide range of uses, including retail shops, professional offices, restaurants, beauty salons, health clubs, and more. With its unbeatable location across from the new Chick-fil-A and Panera Bread, ample parking, and easy access to major roadways, this property is perfect for businesses looking to capitalize on high traffic and strong local growth. Don\'t miss this incredible opportunity to bring your business vision to life! Schedule your tour today and explore the potential of this outstanding commercial property.