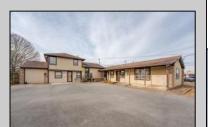

## **COMMENTS**

Exceptional commercial property in a prime location! Situated on a highly visible corner lot with over 36,000+- cars passing daily, this property offers approximately 3,500 sq. ft. of flexible space in the heart of Somers Point\'s General Business (GB) zone. The ground floor features an open layout that can be divided into separate offices, with two entrances, plus a rear retail/office space. The second floor includes additional office space and a full bathroom, ideal for various business needs. The GB zoning allows for a wide range of uses, including retail shops, professional offices, restaurants, beauty salons, health clubs, and more. With its unbeatable location across from the new Chick-fil-A and Panera Bread, ample parking, and easy access to major roadways, this property is perfect for businesses looking to capitalize on high traffic and strong local growth. Don\'t miss this incredible opportunity to bring your business vision to life! Schedule your tour today and explore the potential of this outstanding commercial property.