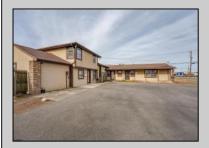

## **COMMENTS**

Exceptional commercial property in a prime location! Situated on a highly visible corner lot with over 36,000+- cars passing daily, this property offers approximately 3,500 sq. ft. of flexible space in the heart of Somers Point\'s General Business (GB) zone. The ground floor features an open layout that can be divided into separate offices, with two entrances, plus a rear retail/office space. The second floor includes additional office space and a full bathroom, ideal for various business needs. The GB zoning allows for a wide range of uses, including retail shops, professional offices, restaurants, beauty salons, health clubs, and more. With its unbeatable location across from the new Chick-fil-A and Panera Bread, ample parking, and easy access to major roadways, this property is perfect for businesses looking to capitalize on high traffic and strong local growth. Don\'t miss this incredible opportunity to bring your business vision to life! Schedule your tour today and explore the potential of this outstanding commercial property.