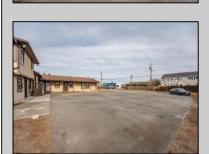

## **COMMENTS**

Exceptional commercial property in a prime location! Situated on a highly visible corner lot with over 36,000+- cars passing daily, this property offers approximately 3,500 sq. ft. of flexible space in the heart of Somers Point\'s General Business (GB) zone. The ground floor features an open layout that can be divided into separate offices, with two entrances, plus a rear retail/office space. The second floor includes additional office space and a full bathroom, ideal for various business needs. The GB zoning allows for a wide range of uses, including retail shops, professional offices, restaurants, beauty salons, health clubs, and more. With its unbeatable location across from the new Chick-fil-A and Panera Bread, ample parking, and easy access to major roadways, this property is perfect for businesses looking to capitalize on high traffic and strong local growth. Don\'t miss this incredible opportunity to bring your business vision to life! Schedule your tour today and explore the potential of this outstanding commercial property.