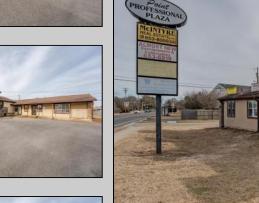

## **COMMENTS**

Exceptional commercial property in a prime location! Situated on a highly visible corner lot with over 36,000+- cars passing daily, this property offers approximately 3,500 sq. ft. of flexible space in the heart of Somers Point\'s General Business (GB) zone. The ground floor features an open layout that can be divided into separate offices, with two entrances, plus a rear retail/office space. The second floor includes additional office space and a full bathroom, ideal for various business needs. The GB zoning allows for a wide range of uses, including retail shops, professional offices, restaurants, beauty salons, health clubs, and more. With its unbeatable location across from the new Chick-fil-A and Panera Bread, ample parking, and easy access to major roadways, this property is perfect for businesses looking to capitalize on high traffic and strong local growth. Don\'t miss this incredible opportunity to bring your business vision to life! Schedule your tour today and explore the potential of this outstanding commercial property.