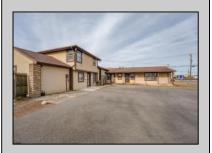

## **COMMENTS**

Exceptional commercial property in a prime location! Situated on a highly visible corner lot with over 36,000+- cars passing daily, this property offers approximately 3,500 sq. ft. of flexible space in the heart of Somers Point\'s General Business (GB) zone. The ground floor features an open layout that can be divided into separate offices, with two entrances, plus a rear retail/office space. The second floor includes additional office space and a full bathroom, ideal for various business needs. The GB zoning allows for a wide range of uses, including retail shops, professional offices, restaurants, beauty salons, health clubs, and more. With its unbeatable location across from the new Chick-fil-A and Panera Bread, ample parking, and easy access to major roadways, this property is perfect for businesses looking to capitalize on high traffic and strong local growth. Don\'t miss this incredible opportunity to bring your business vision to life! Schedule your tour today and explore the potential of this outstanding commercial property.