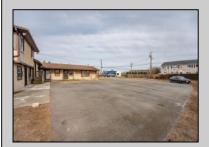

## **COMMENTS**

Exceptional commercial property in a prime location! Situated on a highly visible corner lot with over 36,000+- cars passing daily, this property offers approximately 3,500 sq. ft. of flexible space in the heart of Somers Point\'s General Business (GB) zone. The ground floor features an open layout that can be divided into separate offices, with two entrances, plus a rear retail/office space. The second floor includes additional office space and a full bathroom, ideal for various business needs. The GB zoning allows for a wide range of uses, including retail shops, professional offices, restaurants, beauty salons, health clubs, and more. With its unbeatable location across from the new Chick-fil-A and Panera Bread, ample parking, and easy access to major roadways, this property is perfect for businesses looking to capitalize on high traffic and strong local growth. Don\'t miss this incredible opportunity to bring your business vision to life! Schedule your tour today and explore the potential of this outstanding commercial property.

## PROPERTY DETAILS

Exterior Heating Cooling HotWater Stucco Gas-Natural Central Gas

Ask for Phillip Bellucci Berger Realty Inc 1330 Bay Avenue, Ocean City Call: 609-391-1330 Email to: pjb@bergerrealty.com