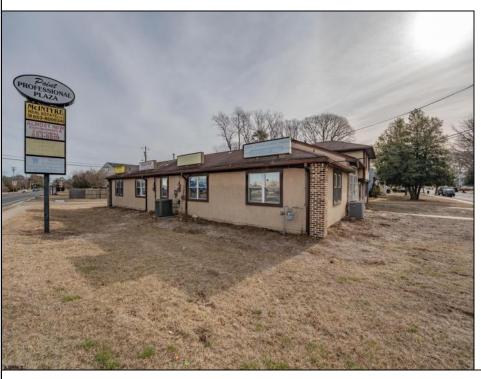

## **COMMENTS**

Exceptional commercial property in a prime location! Situated on a highly visible corner lot with over 36,000+- cars passing daily, this property offers approximately 3,500 sq. ft. of flexible space in the heart of Somers Point\'s General Business (GB) zone. The ground floor features an open layout that can be divided into separate offices, with two entrances, plus a rear retail/office space. The second floor includes additional office space and a full bathroom, ideal for various business needs. The GB zoning allows for a wide range of uses, including retail shops, professional offices, restaurants, beauty salons, health clubs, and more. With its unbeatable location across from the new Chick-fil-A and Panera Bread, ample parking, and easy access to major roadways, this property is perfect for businesses looking to capitalize on high traffic and strong local growth. Don\'t miss this incredible opportunity to bring your business vision to life! Schedule your tour today and explore the potential of this outstanding commercial property.

## PROPERTY DETAILS

Exterior Heating Cooling HotWater Stucco Gas-Natural Central Gas

Ask for Phillip Bellucci Berger Realty Inc 1330 Bay Avenue, Ocean City Call: 609-391-1330 Email to: pjb@bergerrealty.com