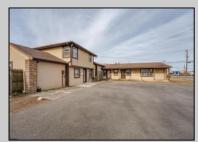

## COMMENTS

Exceptional commercial property in a prime location! Situated on a highly visible corner lot with over 36,000+- cars passing daily, this property offers approximately 3,500 sq. ft. of flexible space in the heart of Somers Point\'s General Business (GB) zone. The ground floor features an open layout that can be divided into separate offices, with two entrances, plus a rear retail/office space. The second floor includes additional office space and a full bathroom, ideal for various business needs. The GB zoning allows for a wide range of uses, including retail shops, professional offices, restaurants, beauty salons, health clubs, and more. With its unbeatable location across from the new Chick-fil-A and Panera Bread, ample parking, and easy access to major roadways, this property is perfect for businesses looking to capitalize on high traffic and strong local growth. Don\'t miss this incredible opportunity to bring your business vision to life! Schedule your tour today and explore the potential of this outstanding commercial property.