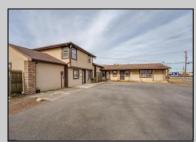

## COMMENTS

Exceptional commercial property in a prime location! Situated on a highly visible corner lot with over 36,000+- cars passing daily, this property offers approximately 3,500 sq. ft. of flexible space in the heart of Somers Point\'s General Business (GB) zone. The ground floor features an open layout that can be divided into separate offices, with two entrances, plus a rear retail/office space. The second floor includes additional office space and a full bathroom, ideal for various business needs. The GB zoning allows for a wide range of uses, including retail shops, professional offices, restaurants, beauty salons, health clubs, and more. With its unbeatable location across from the new Chick-fil-A and Panera Bread, ample parking, and easy access to major roadways, this property is perfect for businesses looking to capitalize on high traffic and strong local growth. Don\'t miss this incredible opportunity to bring your business vision to life! Schedule your tour today and explore the potential of this outstanding commercial property.