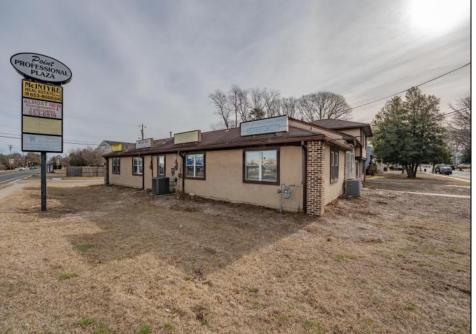

## **COMMENTS**

Exceptional commercial property in a prime location! Situated on a highly visible corner lot with over 36,000+- cars passing daily, this property offers approximately 3,500 sq. ft. of flexible space in the heart of Somers Point\'s General Business (GB) zone. The ground floor features an open layout that can be divided into separate offices, with two entrances, plus a rear retail/office space. The second floor includes additional office space and a full bathroom, ideal for various business needs. The GB zoning allows for a wide range of uses, including retail shops, professional offices, restaurants, beauty salons, health clubs, and more. With its unbeatable location across from the new Chick-fil-A and Panera Bread, ample parking, and easy access to major roadways, this property is perfect for businesses looking to capitalize on high traffic and strong local growth. Don\'t miss this incredible opportunity to bring your business vision to life! Schedule your tour today and explore the potential of this outstanding commercial property.

## PROPERTY DETAILS

Exterior Heating Cooling HotWater Stucco Gas-Natural Central Gas

Ask for Monica Raab Berger Realty Inc 1670 Boardwalk, Ocean City Call: 609-391-0500

Email to: msr@bergerrealty.com