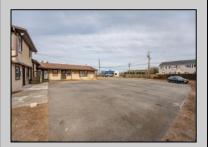

## **COMMENTS**

Exceptional commercial property in a prime location! Situated on a highly visible corner lot with over 36,000+- cars passing daily, this property offers approximately 3,500 sq. ft. of flexible space in the heart of Somers Point\'s General Business (GB) zone. The ground floor features an open layout that can be divided into separate offices, with two entrances, plus a rear retail/office space. The second floor includes additional office space and a full bathroom, ideal for various business needs. The GB zoning allows for a wide range of uses, including retail shops, professional offices, restaurants, beauty salons, health clubs, and more. With its unbeatable location across from the new Chick-fil-A and Panera Bread, ample parking, and easy access to major roadways, this property is perfect for businesses looking to capitalize on high traffic and strong local growth. Don\'t miss this incredible opportunity to bring your business vision to life! Schedule your tour today and explore the potential of this outstanding commercial property.