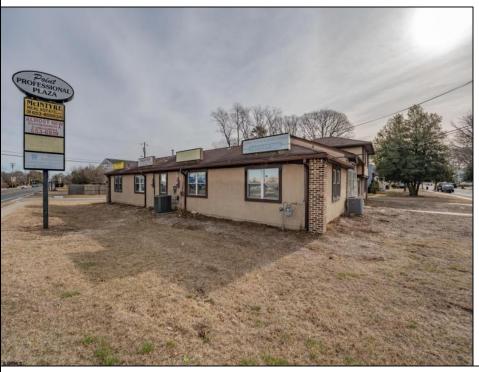

## COMMENTS

Exceptional commercial property in a prime location! Situated on a highly visible corner lot with over 36,000+- cars passing daily, this property offers approximately 3,500 sq. ft. of flexible space in the heart of Somers Point\'s General Business (GB) zone. The ground floor features an open layout that can be divided into separate offices, with two entrances, plus a rear retail/office space. The second floor includes additional office space and a full bathroom, ideal for various business needs. The GB zoning allows for a wide range of uses, including retail shops, professional offices, restaurants, beauty salons, health clubs, and more. With its unbeatable location across from the new Chick-fil-A and Panera Bread, ample parking, and easy access to major roadways, this property is perfect for businesses looking to capitalize on high traffic and strong local growth. Don\'t miss this incredible opportunity to bring your business vision to life!