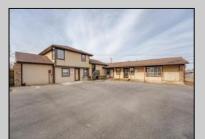

## COMMENTS

Exceptional commercial property in a prime location! Situated on a highly visible corner lot with over 36,000+- cars passing daily, this property offers approximately 3,500 sq. ft. of flexible space in the heart of Somers Point\'s General Business (GB) zone. The ground floor features an open layout that can be divided into separate offices, with two entrances, plus a rear retail/office space. The second floor includes additional office space and a full bathroom, ideal for various business needs. The GB zoning allows for a wide range of uses, including retail shops, professional offices, restaurants, beauty salons, health clubs, and more. With its unbeatable location across from the new Chick-fil-A and Panera Bread, ample parking, and easy access to major roadways, this property is perfect for businesses looking to capitalize on high traffic and strong local growth. Don\'t miss this incredible opportunity to bring your business vision to life!