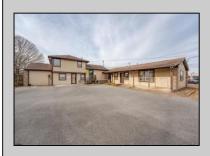

## COMMENTS

Exceptional commercial property in a prime location! Situated on a highly visible corner lot with over 36,000+- cars passing daily, this property offers approximately 3,500 sq. ft. of flexible space in the heart of Somers Point\'s General Business (GB) zone. The ground floor features an open layout that can be divided into separate offices, with two entrances, plus a rear retail/office space. The second floor includes additional office space and a full bathroom, ideal for various business needs. The GB zoning allows for a wide range of uses, including retail shops, professional offices, restaurants, beauty salons, health clubs, and more. With its unbeatable location across from the new Chick-fil-A and Panera Bread, ample parking, and easy access to major roadways, this property is perfect for businesses looking to capitalize on high traffic and strong local growth. Don\'t miss this incredible opportunity to bring your business vision to life!