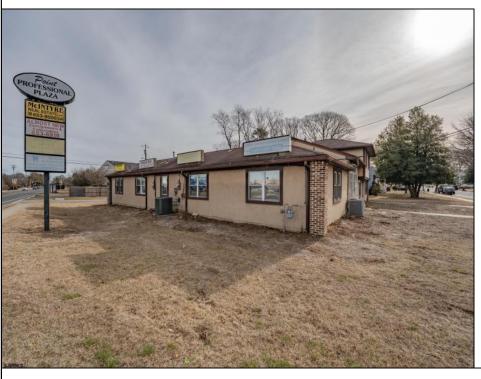

## **COMMENTS**

Exceptional commercial property in a prime location! Situated on a highly visible corner lot with over 36,000+- cars passing daily, this property offers approximately 3,500 sq. ft. of flexible space in the heart of Somers Point\'s General Business (GB) zone. The ground floor features an open layout that can be divided into separate offices, with two entrances, plus a rear retail/office space. The second floor includes additional office space and a full bathroom, ideal for various business needs. The GB zoning allows for a wide range of uses, including retail shops, professional offices, restaurants, beauty salons, health clubs, and more. With its unbeatable location across from the new Chick-fil-A and Panera Bread, ample parking, and easy access to major roadways, this property is perfect for businesses looking to capitalize on high traffic and strong local growth. Don\'t miss this incredible opportunity to bring your business vision to life! Schedule your tour today and explore the potential of this outstanding commercial property.

## **PROPERTY DETAILS**

Exterior Heating Cooling HotWater Stucco Gas-Natural Central Gas

Ask for Lureen "Lani" Calcara Berger Realty Inc 3160 Asbury Avenue, Ocean City Call: 609-399-0076 Email to: luc@bergerrealty.com