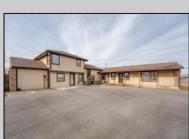

## **COMMENTS**

Exceptional commercial property in a prime location! Situated on a highly visible corner lot with over 36,000+- cars passing daily, this property offers approximately 3,500 sq. ft. of flexible space in the heart of Somers Point\'s General Business (GB) zone. The ground floor features an open layout that can be divided into separate offices, with two entrances, plus a rear retail/office space. The second floor includes additional office space and a full bathroom, ideal for various business needs. The GB zoning allows for a wide range of uses, including retail shops, professional offices, restaurants, beauty salons, health clubs, and more. With its unbeatable location across from the new Chick-fil-A and Panera Bread, ample parking, and easy access to major roadways, this property is perfect for businesses looking to capitalize on high traffic and strong local growth. Don\'t miss this incredible opportunity to bring your business vision to life! Schedule your tour today and explore the potential of this outstanding commercial property.