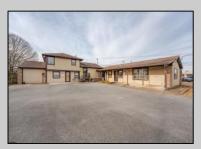

## **COMMENTS**

Exceptional commercial property in a prime location! Situated on a highly visible corner lot with over 36,000+- cars passing daily, this property offers approximately 3,500 sq. ft. of flexible space in the heart of Somers Point\'s General Business (GB) zone. The ground floor features an open layout that can be divided into separate offices, with two entrances, plus a rear retail/office space. The second floor includes additional office space and a full bathroom, ideal for various business needs. The GB zoning allows for a wide range of uses, including retail shops, professional offices, restaurants, beauty salons, health clubs, and more. With its unbeatable location across from the new Chick-fil-A and Panera Bread, ample parking, and easy access to major roadways, this property is perfect for businesses looking to capitalize on high traffic and strong local growth. Don\'t miss this incredible opportunity to bring your business vision to life! Schedule your tour today and explore the potential of this outstanding commercial property.