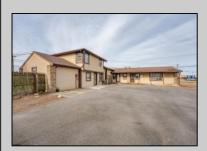

## **COMMENTS**

Exceptional commercial property in a prime location! Situated on a highly visible corner lot with over 36,000+- cars passing daily, this property offers approximately 3,500 sq. ft. of flexible space in the heart of Somers Point\'s General Business (GB) zone. The ground floor features an open layout that can be divided into separate offices, with two entrances, plus a rear retail/office space. The second floor includes additional office space and a full bathroom, ideal for various business needs. The GB zoning allows for a wide range of uses, including retail shops, professional offices, restaurants, beauty salons, health clubs, and more. With its unbeatable location across from the new Chick-fil-A and Panera Bread, ample parking, and easy access to major roadways, this property is perfect for businesses looking to capitalize on high traffic and strong local growth. Don\'t miss this incredible opportunity to bring your business vision to life! Schedule your tour today and explore the potential of this outstanding commercial property.