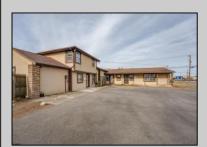

## **COMMENTS**

Exceptional commercial property in a prime location! Situated on a highly visible corner lot with over 36,000+- cars passing daily, this property offers approximately 3,500 sq. ft. of flexible space in the heart of Somers Point\'s General Business (GB) zone. The ground floor features an open layout that can be divided into separate offices, with two entrances, plus a rear retail/office space. The second floor includes additional office space and a full bathroom, ideal for various business needs. The GB zoning allows for a wide range of uses, including retail shops, professional offices, restaurants, beauty salons, health clubs, and more. With its unbeatable location across from the new Chick-fil-A and Panera Bread, ample parking, and easy access to major roadways, this property is perfect for businesses looking to capitalize on high traffic and strong local growth. Don\'t miss this incredible opportunity to bring your business vision to life! Schedule your tour today and explore the potential of this outstanding commercial property.