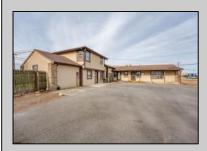

## **COMMENTS**

Exceptional commercial property in a prime location! Situated on a highly visible corner lot with over 36,000+- cars passing daily, this property offers approximately 3,500 sq. ft. of flexible space in the heart of Somers Point\'s General Business (GB) zone. The ground floor features an open layout that can be divided into separate offices, with two entrances, plus a rear retail/office space. The second floor includes additional office space and a full bathroom, ideal for various business needs. The GB zoning allows for a wide range of uses, including retail shops, professional offices, restaurants, beauty salons, health clubs, and more. With its unbeatable location across from the new Chick-fil-A and Panera Bread, ample parking, and easy access to major roadways, this property is perfect for businesses looking to capitalize on high traffic and strong local growth. Don\'t miss this incredible opportunity to bring your business vision to life! Schedule your tour today and explore the potential of this outstanding commercial property.