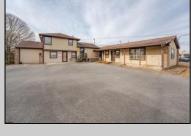

## **COMMENTS**

Exceptional commercial property in a prime location! Situated on a highly visible corner lot with over 36,000+- cars passing daily, this property offers approximately 3,500 sq. ft. of flexible space in the heart of Somers Point\'s General Business (GB) zone. The ground floor features an open layout that can be divided into separate offices, with two entrances, plus a rear retail/office space. The second floor includes additional office space and a full bathroom, ideal for various business needs. The GB zoning allows for a wide range of uses, including retail shops, professional offices, restaurants, beauty salons, health clubs, and more. With its unbeatable location across from the new Chick-fil-A and Panera Bread, ample parking, and easy access to major roadways, this property is perfect for businesses looking to capitalize on high traffic and strong local growth. Don\'t miss this incredible opportunity to bring your business vision to life! Schedule your tour today and explore the potential of this outstanding commercial property.