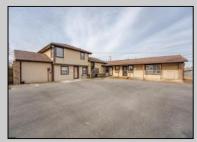

## **COMMENTS**

Exceptional commercial property in a prime location! Situated on a highly visible corner lot with over 36,000+- cars passing daily, this property offers approximately 3,500 sq. ft. of flexible space in the heart of Somers Point\'s General Business (GB) zone. The ground floor features an open layout that can be divided into separate offices, with two entrances, plus a rear retail/office space. The second floor includes additional office space and a full bathroom, ideal for various business needs. The GB zoning allows for a wide range of uses, including retail shops, professional offices, restaurants, beauty salons, health clubs, and more. With its unbeatable location across from the new Chick-fil-A and Panera Bread, ample parking, and easy access to major roadways, this property is perfect for businesses looking to capitalize on high traffic and strong local growth. Don\'t miss this incredible opportunity to bring your business vision to life! Schedule your tour today and explore the potential of this outstanding commercial property.