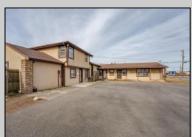

## COMMENTS

Exceptional commercial property in a prime location! Situated on a highly visible corner lot with over 36,000+- cars passing daily, this property offers approximately 3,500 sq. ft. of flexible space in the heart of Somers Point\'s General Business (GB) zone. The ground floor features an open layout that can be divided into separate offices, with two entrances, plus a rear retail/office space. The second floor includes additional office space and a full bathroom, ideal for various business needs. The GB zoning allows for a wide range of uses, including retail shops, professional offices, restaurants, beauty salons, health clubs, and more. With its unbeatable location across from the new Chick-fil-A and Panera Bread, ample parking, and easy access to major roadways, this property is perfect for businesses looking to capitalize on high traffic and strong local growth. Don\'t miss this incredible opportunity to bring your business vision to life!