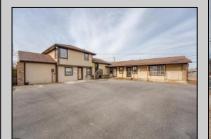

## COMMENTS

Exceptional commercial property in a prime location! Situated on a highly visible corner lot with over 36,000+- cars passing daily, this property offers approximately 3,500 sq. ft. of flexible space in the heart of Somers Point\'s General Business (GB) zone. The ground floor features an open layout that can be divided into separate offices, with two entrances, plus a rear retail/office space. The second floor includes additional office space and a full bathroom, ideal for various business needs. The GB zoning allows for a wide range of uses, including retail shops, professional offices, restaurants, beauty salons, health clubs, and more. With its unbeatable location across from the new Chick-fil-A and Panera Bread, ample parking, and easy access to major roadways, this property is perfect for businesses looking to capitalize on high traffic and strong local growth. Don\'t miss this incredible opportunity to bring your business vision to life!