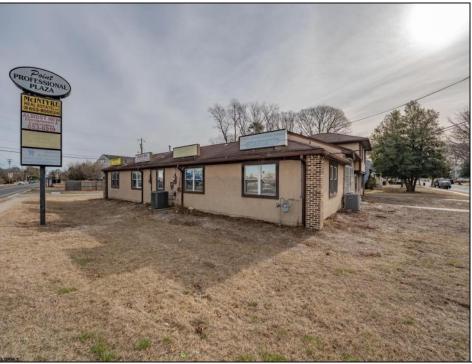

## COMMENTS

Exceptional commercial property in a prime location! Situated on a highly visible corner lot with over 36,000+- cars passing daily, this property offers approximately 3,500 sq. ft. of flexible space in the heart of Somers Point\'s General Business (GB) zone. The ground floor features an open layout that can be divided into separate offices, with two entrances, plus a rear retail/office space. The second floor includes additional office space and a full bathroom, ideal for various business needs. The GB zoning allows for a wide range of uses, including retail shops, professional offices, restaurants, beauty salons, health clubs, and more. With its unbeatable location across from the new Chick-fil-A and Panera Bread, ample parking, and easy access to major roadways, this property is perfect for businesses looking to capitalize on high traffic and strong local growth. Don\'t miss this incredible opportunity to bring your business vision to life!