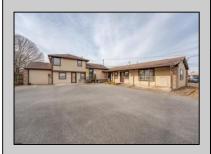

## COMMENTS

Exceptional commercial property in a prime location! Situated on a highly visible corner lot with over 36,000+- cars passing daily, this property offers approximately 3,500 sq. ft. of flexible space in the heart of Somers Point\'s General Business (GB) zone. The ground floor features an open layout that can be divided into separate offices, with two entrances, plus a rear retail/office space. The second floor includes additional office space and a full bathroom, ideal for various business needs. The GB zoning allows for a wide range of uses, including retail shops, professional offices, restaurants, beauty salons, health clubs, and more. With its unbeatable location across from the new Chick-fil-A and Panera Bread, ample parking, and easy access to major roadways, this property is perfect for businesses looking to capitalize on high traffic and strong local growth. Don\'t miss this incredible opportunity to bring your business vision to life!