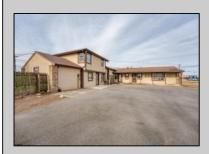

## COMMENTS

Exceptional commercial property in a prime location! Situated on a highly visible corner lot with over 36,000+- cars passing daily, this property offers approximately 3,500 sq. ft. of flexible space in the heart of Somers Point\'s General Business (GB) zone. The ground floor features an open layout that can be divided into separate offices, with two entrances, plus a rear retail/office space. The second floor includes additional office space and a full bathroom, ideal for various business needs. The GB zoning allows for a wide range of uses, including retail shops, professional offices, restaurants, beauty salons, health clubs, and more. With its unbeatable location across from the new Chick-fil-A and Panera Bread, ample parking, and easy access to major roadways, this property is perfect for businesses looking to capitalize on high traffic and strong local growth. Don\'t miss this incredible opportunity to bring your business vision to life!