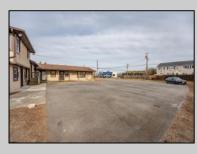

## COMMENTS

Exceptional commercial property in a prime location! Situated on a highly visible corner lot with over 36,000+- cars passing daily, this property offers approximately 3,500 sq. ft. of flexible space in the heart of Somers Point\'s General Business (GB) zone. The ground floor features an open layout that can be divided into separate offices, with two entrances, plus a rear retail/office space. The second floor includes additional office space and a full bathroom, ideal for various business needs. The GB zoning allows for a wide range of uses, including retail shops, professional offices, restaurants, beauty salons, health clubs, and more. With its unbeatable location across from the new Chick-fil-A and Panera Bread, ample parking, and easy access to major roadways, this property is perfect for businesses looking to capitalize on high traffic and strong local growth. Don\'t miss this incredible opportunity to bring your business vision to life!