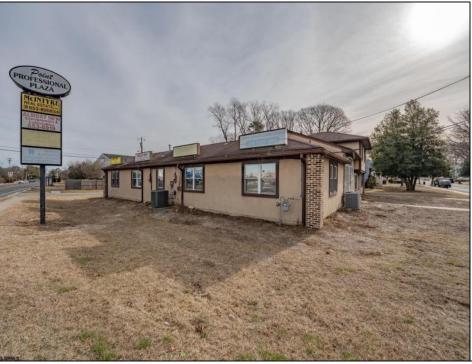

## COMMENTS

Exceptional commercial property in a prime location! Situated on a highly visible corner lot with over 36,000+- cars passing daily, this property offers approximately 3,500 sq. ft. of flexible space in the heart of Somers Point\'s General Business (GB) zone. The ground floor features an open layout that can be divided into separate offices, with two entrances, plus a rear retail/office space. The second floor includes additional office space and a full bathroom, ideal for various business needs. The GB zoning allows for a wide range of uses, including retail shops, professional offices, restaurants, beauty salons, health clubs, and more. With its unbeatable location across from the new Chick-fil-A and Panera Bread, ample parking, and easy access to major roadways, this property is perfect for businesses looking to capitalize on high traffic and strong local growth. Don\'t miss this incredible opportunity to bring your business vision to life! Schedule your tour today and explore the potential of this outstanding commercial property.