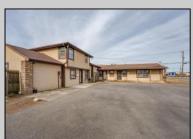

## COMMENTS

Exceptional commercial property in a prime location! Situated on a highly visible corner lot with over 36,000+- cars passing daily, this property offers approximately 3,500 sq. ft. of flexible space in the heart of Somers Point\'s General Business (GB) zone. The ground floor features an open layout that can be divided into separate offices, with two entrances, plus a rear retail/office space. The second floor includes additional office space and a full bathroom, ideal for various business needs. The GB zoning allows for a wide range of uses, including retail shops, professional offices, restaurants, beauty salons, health clubs, and more. With its unbeatable location across from the new Chick-fil-A and Panera Bread, ample parking, and easy access to major roadways, this property is perfect for businesses looking to capitalize on high traffic and strong local growth. Don\'t miss this incredible opportunity to bring your business vision to life! Schedule your tour today and explore the potential of this outstanding commercial property.