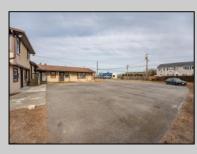

## COMMENTS

Exceptional commercial property in a prime location! Situated on a highly visible corner lot with over 36,000+- cars passing daily, this property offers approximately 3,500 sq. ft. of flexible space in the heart of Somers Point\'s General Business (GB) zone. The ground floor features an open layout that can be divided into separate offices, with two entrances, plus a rear retail/office space. The second floor includes additional office space and a full bathroom, ideal for various business needs. The GB zoning allows for a wide range of uses, including retail shops, professional offices, restaurants, beauty salons, health clubs, and more. With its unbeatable location across from the new Chick-fil-A and Panera Bread, ample parking, and easy access to major roadways, this property is perfect for businesses looking to capitalize on high traffic and strong local growth. Don\'t miss this incredible opportunity to bring your business vision to life! Schedule your tour today and explore the potential of this outstanding commercial property.