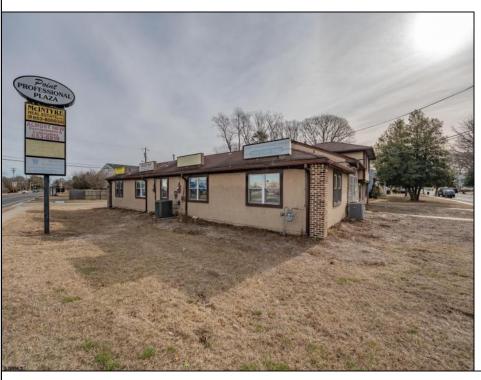

## **COMMENTS**

Exceptional commercial property in a prime location! Situated on a highly visible corner lot with over 36,000+- cars passing daily, this property offers approximately 3,500 sq. ft. of flexible space in the heart of Somers Point\'s General Business (GB) zone. The ground floor features an open layout that can be divided into separate offices, with two entrances, plus a rear retail/office space. The second floor includes additional office space and a full bathroom, ideal for various business needs. The GB zoning allows for a wide range of uses, including retail shops, professional offices, restaurants, beauty salons, health clubs, and more. With its unbeatable location across from the new Chick-fil-A and Panera Bread, ample parking, and easy access to major roadways, this property is perfect for businesses looking to capitalize on high traffic and strong local growth. Don\'t miss this incredible opportunity to bring your business vision to life! Schedule your tour today and explore the potential of this outstanding commercial property.

## **PROPERTY DETAILS**

Exterior Heating Cooling HotWater Stucco Gas-Natural Central Gas

Ask for Kevin Halliday
Berger Realty Inc
109 E 55th St., Ocean City
Call: 609-399-4211

Email to: keh@bergerrealty.com