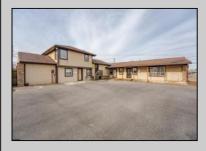

## **COMMENTS**

Exceptional commercial property in a prime location! Situated on a highly visible corner lot with over 36,000+- cars passing daily, this property offers approximately 3,500 sq. ft. of flexible space in the heart of Somers Point\'s General Business (GB) zone. The ground floor features an open layout that can be divided into separate offices, with two entrances, plus a rear retail/office space. The second floor includes additional office space and a full bathroom, ideal for various business needs. The GB zoning allows for a wide range of uses, including retail shops, professional offices, restaurants, beauty salons, health clubs, and more. With its unbeatable location across from the new Chick-fil-A and Panera Bread, ample parking, and easy access to major roadways, this property is perfect for businesses looking to capitalize on high traffic and strong local growth. Don\'t miss this incredible opportunity to bring your business vision to life! Schedule your tour today and explore the potential of this outstanding commercial property.