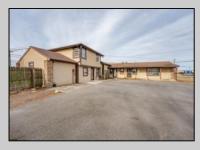

## **COMMENTS**

Exceptional commercial property in a prime location! Situated on a highly visible corner lot with over 36,000+- cars passing daily, this property offers approximately 3,500 sq. ft. of flexible space in the heart of Somers Point\'s General Business (GB) zone. The ground floor features an open layout that can be divided into separate offices, with two entrances, plus a rear retail/office space. The second floor includes additional office space and a full bathroom, ideal for various business needs. The GB zoning allows for a wide range of uses, including retail shops, professional offices, restaurants, beauty salons, health clubs, and more. With its unbeatable location across from the new Chick-fil-A and Panera Bread, ample parking, and easy access to major roadways, this property is perfect for businesses looking to capitalize on high traffic and strong local growth. Don\'t miss this incredible opportunity to bring your business vision to life! Schedule your tour today and explore the potential of this outstanding commercial property.