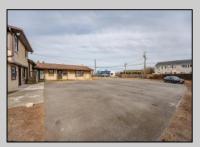

## **COMMENTS**

Exceptional commercial property in a prime location! Situated on a highly visible corner lot with over 36,000+- cars passing daily, this property offers approximately 3,500 sq. ft. of flexible space in the heart of Somers Point\'s General Business (GB) zone. The ground floor features an open layout that can be divided into separate offices, with two entrances, plus a rear retail/office space. The second floor includes additional office space and a full bathroom, ideal for various business needs. The GB zoning allows for a wide range of uses, including retail shops, professional offices, restaurants, beauty salons, health clubs, and more. With its unbeatable location across from the new Chick-fil-A and Panera Bread, ample parking, and easy access to major roadways, this property is perfect for businesses looking to capitalize on high traffic and strong local growth. Don\'t miss this incredible opportunity to bring your business vision to life! Schedule your tour today and explore the potential of this outstanding commercial property.