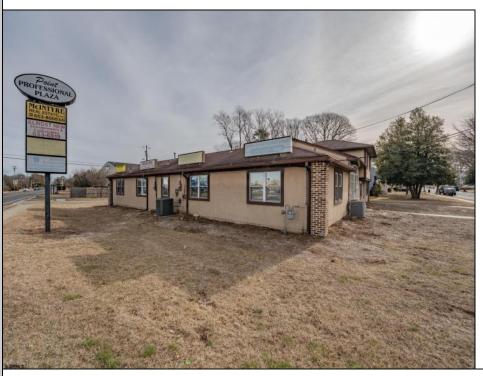

## **COMMENTS**

Exceptional commercial property in a prime location! Situated on a highly visible corner lot with over 36,000+- cars passing daily, this property offers approximately 3,500 sq. ft. of flexible space in the heart of Somers Point\'s General Business (GB) zone. The ground floor features an open layout that can be divided into separate offices, with two entrances, plus a rear retail/office space. The second floor includes additional office space and a full bathroom, ideal for various business needs. The GB zoning allows for a wide range of uses, including retail shops, professional offices, restaurants, beauty salons, health clubs, and more. With its unbeatable location across from the new Chick-fil-A and Panera Bread, ample parking, and easy access to major roadways, this property is perfect for businesses looking to capitalize on high traffic and strong local growth. Don\'t miss this incredible opportunity to bring your business vision to life! Schedule your tour today and explore the potential of this outstanding commercial property.