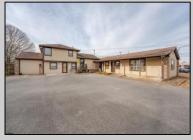

## **COMMENTS**

Exceptional commercial property in a prime location! Situated on a highly visible corner lot with over 36,000+- cars passing daily, this property offers approximately 3,500 sq. ft. of flexible space in the heart of Somers Point\'s General Business (GB) zone. The ground floor features an open layout that can be divided into separate offices, with two entrances, plus a rear retail/office space. The second floor includes additional office space and a full bathroom, ideal for various business needs. The GB zoning allows for a wide range of uses, including retail shops, professional offices, restaurants, beauty salons, health clubs, and more. With its unbeatable location across from the new Chick-fil-A and Panera Bread, ample parking, and easy access to major roadways, this property is perfect for businesses looking to capitalize on high traffic and strong local growth. Don\'t miss this incredible opportunity to bring your business vision to life! Schedule your tour today and explore the potential of this outstanding commercial property.