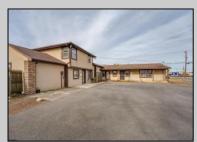

## COMMENTS

Exceptional commercial property in a prime location! Situated on a highly visible corner lot with over 36,000+- cars passing daily, this property offers approximately 3,500 sq. ft. of flexible space in the heart of Somers Point\'s General Business (GB) zone. The ground floor features an open layout that can be divided into separate offices, with two entrances, plus a rear retail/office space. The second floor includes additional office space and a full bathroom, ideal for various business needs. The GB zoning allows for a wide range of uses, including retail shops, professional offices, restaurants, beauty salons, health clubs, and more. With its unbeatable location across from the new Chick-fil-A and Panera Bread, ample parking, and easy access to major roadways, this property is perfect for businesses looking to capitalize on high traffic and strong local growth. Don\'t miss this incredible opportunity to bring your business vision to life! Schedule your tour today and explore the potential of this outstanding commercial property.