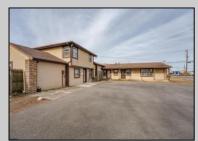

## COMMENTS

Exceptional commercial property in a prime location! Situated on a highly visible corner lot with over 36,000+- cars passing daily, this property offers approximately 3,500 sq. ft. of flexible space in the heart of Somers Point\'s General Business (GB) zone. The ground floor features an open layout that can be divided into separate offices, with two entrances, plus a rear retail/office space. The second floor includes additional office space and a full bathroom, ideal for various business needs. The GB zoning allows for a wide range of uses, including retail shops, professional offices, restaurants, beauty salons, health clubs, and more. With its unbeatable location across from the new Chick-fil-A and Panera Bread, ample parking, and easy access to major roadways, this property is perfect for businesses looking to capitalize on high traffic and strong local growth. Don\'t miss this incredible opportunity to bring your business vision to life!