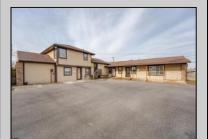

## COMMENTS

Exceptional commercial property in a prime location! Situated on a highly visible corner lot with over 36,000+- cars passing daily, this property offers approximately 3,500 sq. ft. of flexible space in the heart of Somers Point\'s General Business (GB) zone. The ground floor features an open layout that can be divided into separate offices, with two entrances, plus a rear retail/office space. The second floor includes additional office space and a full bathroom, ideal for various business needs. The GB zoning allows for a wide range of uses, including retail shops, professional offices, restaurants, beauty salons, health clubs, and more. With its unbeatable location across from the new Chick-fil-A and Panera Bread, ample parking, and easy access to major roadways, this property is perfect for businesses looking to capitalize on high traffic and strong local growth. Don\'t miss this incredible opportunity to bring your business vision to life!