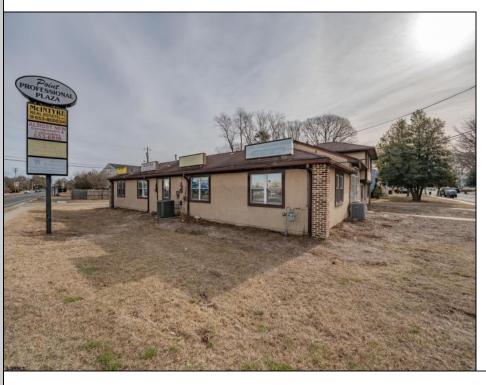

## **COMMENTS**

Exceptional commercial property in a prime location! Situated on a highly visible corner lot with over 36,000+- cars passing daily, this property offers approximately 3,500 sq. ft. of flexible space in the heart of Somers Point\'s General Business (GB) zone. The ground floor features an open layout that can be divided into separate offices, with two entrances, plus a rear retail/office space. The second floor includes additional office space and a full bathroom, ideal for various business needs. The GB zoning allows for a wide range of uses, including retail shops, professional offices, restaurants, beauty salons, health clubs, and more. With its unbeatable location across from the new Chick-fil-A and Panera Bread, ample parking, and easy access to major roadways, this property is perfect for businesses looking to capitalize on high traffic and strong local growth. Don\'t miss this incredible opportunity to bring your business vision to life! Schedule your tour today and explore the potential of this outstanding commercial property.