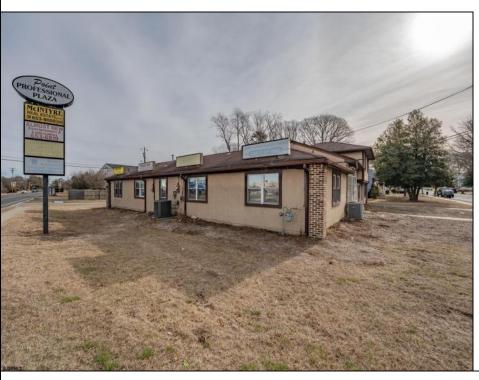

## **COMMENTS**

Exceptional commercial property in a prime location! Situated on a highly visible corner lot with over 36,000+- cars passing daily, this property offers approximately 3,500 sq. ft. of flexible space in the heart of Somers Point\'s General Business (GB) zone. The ground floor features an open layout that can be divided into separate offices, with two entrances, plus a rear retail/office space. The second floor includes additional office space and a full bathroom, ideal for various business needs. The GB zoning allows for a wide range of uses, including retail shops, professional offices, restaurants, beauty salons, health clubs, and more. With its unbeatable location across from the new Chick-fil-A and Panera Bread, ample parking, and easy access to major roadways, this property is perfect for businesses looking to capitalize on high traffic and strong local growth. Don\'t miss this incredible opportunity to bring your business vision to life! Schedule your tour today and explore the potential of this outstanding commercial property.

## **PROPERTY DETAILS**

HotWater Exterior Heating Cooling Stucco Gas-Natural Central Gas

Ask for James P. Monroe Berger Realty Inc 109 E 55th St., Ocean City Call: 609-399-4211