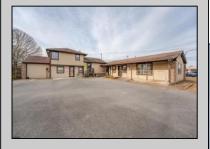

## **COMMENTS**

Exceptional commercial property in a prime location! Situated on a highly visible corner lot with over 36,000+- cars passing daily, this property offers approximately 3,500 sq. ft. of flexible space in the heart of Somers Point\'s General Business (GB) zone. The ground floor features an open layout that can be divided into separate offices, with two entrances, plus a rear retail/office space. The second floor includes additional office space and a full bathroom, ideal for various business needs. The GB zoning allows for a wide range of uses, including retail shops, professional offices, restaurants, beauty salons, health clubs, and more. With its unbeatable location across from the new Chick-fil-A and Panera Bread, ample parking, and easy access to major roadways, this property is perfect for businesses looking to capitalize on high traffic and strong local growth. Don\'t miss this incredible opportunity to bring your business vision to life! Schedule your tour today and explore the potential of this outstanding commercial property.