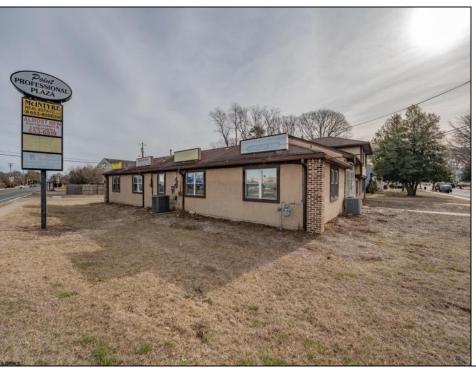

## **COMMENTS**

Exceptional commercial property in a prime location! Situated on a highly visible corner lot with over 36,000+- cars passing daily, this property offers approximately 3,500 sq. ft. of flexible space in the heart of Somers Point\'s General Business (GB) zone. The ground floor features an open layout that can be divided into separate offices, with two entrances, plus a rear retail/office space. The second floor includes additional office space and a full bathroom, ideal for various business needs. The GB zoning allows for a wide range of uses, including retail shops, professional offices, restaurants, beauty salons, health clubs, and more. With its unbeatable location across from the new Chick-fil-A and Panera Bread, ample parking, and easy access to major roadways, this property is perfect for businesses looking to capitalize on high traffic and strong local growth. Don\'t miss this incredible opportunity to bring your business vision to life! Schedule your tour today and explore the potential of this outstanding commercial property.

## PROPERTY DETAILS

Exterior Heating Cooling HotWater Stucco Gas-Natural Central Gas

Ask for Joyce McMahon Berger Realty Inc 3160 Asbury Avenue, Ocean City Call: 609-399-0076

Email to: jmm@bergerrealty.com