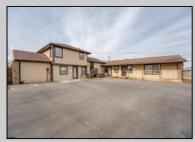

## **COMMENTS**

Exceptional commercial property in a prime location! Situated on a highly visible corner lot with over 36,000+- cars passing daily, this property offers approximately 3,500 sq. ft. of flexible space in the heart of Somers Point\'s General Business (GB) zone. The ground floor features an open layout that can be divided into separate offices, with two entrances, plus a rear retail/office space. The second floor includes additional office space and a full bathroom, ideal for various business needs. The GB zoning allows for a wide range of uses, including retail shops, professional offices, restaurants, beauty salons, health clubs, and more. With its unbeatable location across from the new Chick-fil-A and Panera Bread, ample parking, and easy access to major roadways, this property is perfect for businesses looking to capitalize on high traffic and strong local growth. Don\'t miss this incredible opportunity to bring your business vision to life! Schedule your tour today and explore the potential of this outstanding commercial property.