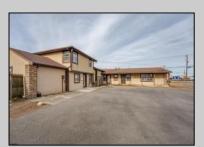

## **COMMENTS**

Exceptional commercial property in a prime location! Situated on a highly visible corner lot with over 36,000+- cars passing daily, this property offers approximately 3,500 sq. ft. of flexible space in the heart of Somers Point\'s General Business (GB) zone. The ground floor features an open layout that can be divided into separate offices, with two entrances, plus a rear retail/office space. The second floor includes additional office space and a full bathroom, ideal for various business needs. The GB zoning allows for a wide range of uses, including retail shops, professional offices, restaurants, beauty salons, health clubs, and more. With its unbeatable location across from the new Chick-fil-A and Panera Bread, ample parking, and easy access to major roadways, this property is perfect for businesses looking to capitalize on high traffic and strong local growth. Don\'t miss this incredible opportunity to bring your business vision to life! Schedule your tour today and explore the potential of this outstanding commercial property.