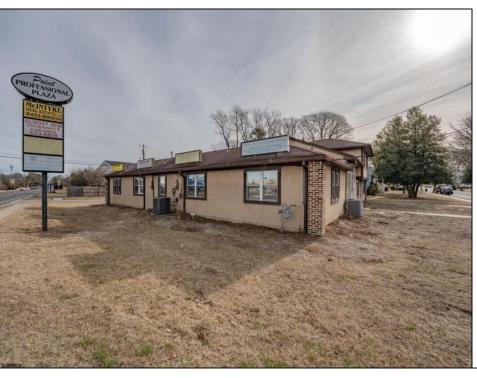

## **COMMENTS**

Exceptional commercial property in a prime location! Situated on a highly visible corner lot with over 36,000+- cars passing daily, this property offers approximately 3,500 sq. ft. of flexible space in the heart of Somers Point\'s General Business (GB) zone. The ground floor features an open layout that can be divided into separate offices, with two entrances, plus a rear retail/office space. The second floor includes additional office space and a full bathroom, ideal for various business needs. The GB zoning allows for a wide range of uses, including retail shops, professional offices, restaurants, beauty salons, health clubs, and more. With its unbeatable location across from the new Chick-fil-A and Panera Bread, ample parking, and easy access to major roadways, this property is perfect for businesses looking to capitalize on high traffic and strong local growth. Don\'t miss this incredible opportunity to bring your business vision to life! Schedule your tour today and explore the potential of this outstanding commercial property.