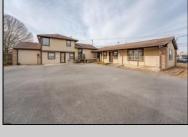

## **COMMENTS**

Exceptional commercial property in a prime location! Situated on a highly visible corner lot with over 36,000+- cars passing daily, this property offers approximately 3,500 sq. ft. of flexible space in the heart of Somers Point\'s General Business (GB) zone. The ground floor features an open layout that can be divided into separate offices, with two entrances, plus a rear retail/office space. The second floor includes additional office space and a full bathroom, ideal for various business needs. The GB zoning allows for a wide range of uses, including retail shops, professional offices, restaurants, beauty salons, health clubs, and more. With its unbeatable location across from the new Chick-fil-A and Panera Bread, ample parking, and easy access to major roadways, this property is perfect for businesses looking to capitalize on high traffic and strong local growth. Don\'t miss this incredible opportunity to bring your business vision to life! Schedule your tour today and explore the potential of this outstanding commercial property.