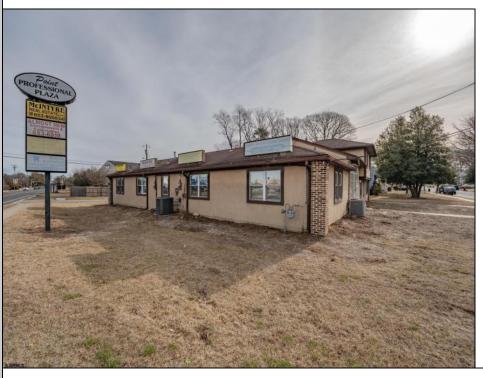

## **COMMENTS**

Exceptional commercial property in a prime location! Situated on a highly visible corner lot with over 36,000+- cars passing daily, this property offers approximately 3,500 sq. ft. of flexible space in the heart of Somers Point\'s General Business (GB) zone. The ground floor features an open layout that can be divided into separate offices, with two entrances, plus a rear retail/office space. The second floor includes additional office space and a full bathroom, ideal for various business needs. The GB zoning allows for a wide range of uses, including retail shops, professional offices, restaurants, beauty salons, health clubs, and more. With its unbeatable location across from the new Chick-fil-A and Panera Bread, ample parking, and easy access to major roadways, this property is perfect for businesses looking to capitalize on high traffic and strong local growth. Don\'t miss this incredible opportunity to bring your business vision to life! Schedule your tour today and explore the potential of this outstanding commercial property.