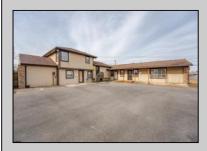

## **COMMENTS**

Exceptional commercial property in a prime location! Situated on a highly visible corner lot with over 36,000+- cars passing daily, this property offers approximately 3,500 sq. ft. of flexible space in the heart of Somers Point\'s General Business (GB) zone. The ground floor features an open layout that can be divided into separate offices, with two entrances, plus a rear retail/office space. The second floor includes additional office space and a full bathroom, ideal for various business needs. The GB zoning allows for a wide range of uses, including retail shops, professional offices, restaurants, beauty salons, health clubs, and more. With its unbeatable location across from the new Chick-fil-A and Panera Bread, ample parking, and easy access to major roadways, this property is perfect for businesses looking to capitalize on high traffic and strong local growth. Don\'t miss this incredible opportunity to bring your business vision to life! Schedule your tour today and explore the potential of this outstanding commercial property.