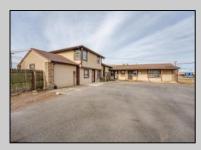

## **COMMENTS**

Exceptional commercial property in a prime location! Situated on a highly visible corner lot with over 36,000+- cars passing daily, this property offers approximately 3,500 sq. ft. of flexible space in the heart of Somers Point\'s General Business (GB) zone. The ground floor features an open layout that can be divided into separate offices, with two entrances, plus a rear retail/office space. The second floor includes additional office space and a full bathroom, ideal for various business needs. The GB zoning allows for a wide range of uses, including retail shops, professional offices, restaurants, beauty salons, health clubs, and more. With its unbeatable location across from the new Chick-fil-A and Panera Bread, ample parking, and easy access to major roadways, this property is perfect for businesses looking to capitalize on high traffic and strong local growth. Don\'t miss this incredible opportunity to bring your business vision to life! Schedule your tour today and explore the potential of this outstanding commercial property.