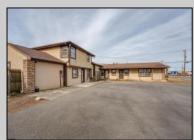

## COMMENTS

Exceptional commercial property in a prime location! Situated on a highly visible corner lot with over 36,000+- cars passing daily, this property offers approximately 3,500 sq. ft. of flexible space in the heart of Somers Point\'s General Business (GB) zone. The ground floor features an open layout that can be divided into separate offices, with two entrances, plus a rear retail/office space. The second floor includes additional office space and a full bathroom, ideal for various business needs. The GB zoning allows for a wide range of uses, including retail shops, professional offices, restaurants, beauty salons, health clubs, and more. With its unbeatable location across from the new Chick-fil-A and Panera Bread, ample parking, and easy access to major roadways, this property is perfect for businesses looking to capitalize on high traffic and strong local growth. Don\'t miss this incredible opportunity to bring your business vision to life! Schedule your tour today and explore the potential of this outstanding commercial property.