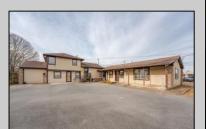

## **COMMENTS**

Exceptional commercial property in a prime location! Situated on a highly visible corner lot with over 36,000+- cars passing daily, this property offers approximately 3,500 sq. ft. of flexible space in the heart of Somers Point\'s General Business (GB) zone. The ground floor features an open layout that can be divided into separate offices, with two entrances, plus a rear retail/office space. The second floor includes additional office space and a full bathroom, ideal for various business needs. The GB zoning allows for a wide range of uses, including retail shops, professional offices, restaurants, beauty salons, health clubs, and more. With its unbeatable location across from the new Chick-fil-A and Panera Bread, ample parking, and easy access to major roadways, this property is perfect for businesses looking to capitalize on high traffic and strong local growth. Don\'t miss this incredible opportunity to bring your business vision to life! Schedule your tour today and explore the potential of this outstanding commercial property.