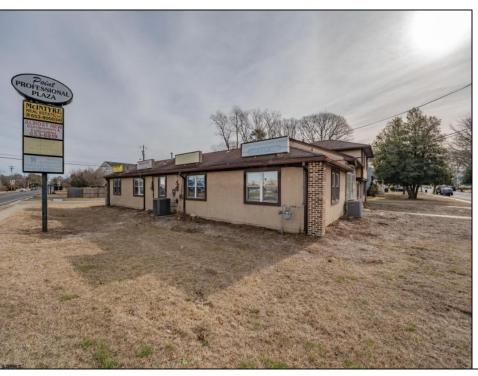

## **COMMENTS**

Exceptional commercial property in a prime location! Situated on a highly visible corner lot with over 36,000+- cars passing daily, this property offers approximately 3,500 sq. ft. of flexible space in the heart of Somers Point\'s General Business (GB) zone. The ground floor features an open layout that can be divided into separate offices, with two entrances, plus a rear retail/office space. The second floor includes additional office space and a full bathroom, ideal for various business needs. The GB zoning allows for a wide range of uses, including retail shops, professional offices, restaurants, beauty salons, health clubs, and more. With its unbeatable location across from the new Chick-fil-A and Panera Bread, ample parking, and easy access to major roadways, this property is perfect for businesses looking to capitalize on high traffic and strong local growth. Don\'t miss this incredible opportunity to bring your business vision to life! Schedule your tour today and explore the potential of this outstanding commercial property.

## **PROPERTY DETAILS**

Exterior Heating Cooling HotWater Stucco Gas-Natural Central Gas

Ask for Evelyn "Evie" Schweibinz Berger Realty Inc 3160 Asbury Avenue, Ocean City Call: 609-399-0076 Email to: ems@bergerrealty.com