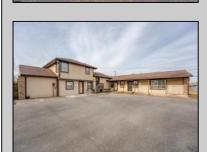

## **COMMENTS**

Exceptional commercial property in a prime location! Situated on a highly visible corner lot with over 36,000+- cars passing daily, this property offers approximately 3,500 sq. ft. of flexible space in the heart of Somers Point\'s General Business (GB) zone. The ground floor features an open layout that can be divided into separate offices, with two entrances, plus a rear retail/office space. The second floor includes additional office space and a full bathroom, ideal for various business needs. The GB zoning allows for a wide range of uses, including retail shops, professional offices, restaurants, beauty salons, health clubs, and more. With its unbeatable location across from the new Chick-fil-A and Panera Bread, ample parking, and easy access to major roadways, this property is perfect for businesses looking to capitalize on high traffic and strong local growth. Don\'t miss this incredible opportunity to bring your business vision to life! Schedule your tour today and explore the potential of this outstanding commercial property.