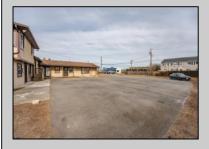

## **COMMENTS**

Exceptional commercial property in a prime location! Situated on a highly visible corner lot with over 36,000+- cars passing daily, this property offers approximately 3,500 sq. ft. of flexible space in the heart of Somers Point\'s General Business (GB) zone. The ground floor features an open layout that can be divided into separate offices, with two entrances, plus a rear retail/office space. The second floor includes additional office space and a full bathroom, ideal for various business needs. The GB zoning allows for a wide range of uses, including retail shops, professional offices, restaurants, beauty salons, health clubs, and more. With its unbeatable location across from the new Chick-fil-A and Panera Bread, ample parking, and easy access to major roadways, this property is perfect for businesses looking to capitalize on high traffic and strong local growth. Don\'t miss this incredible opportunity to bring your business vision to life! Schedule your tour today and explore the potential of this outstanding commercial property.