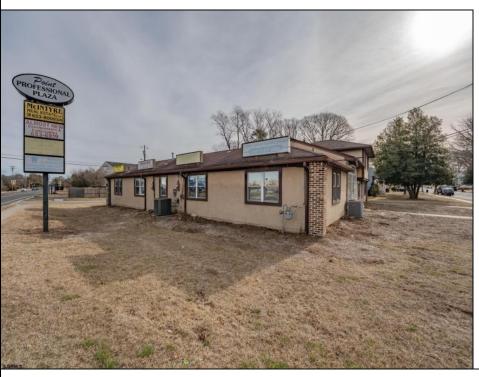

## **COMMENTS**

Exceptional commercial property in a prime location! Situated on a highly visible corner lot with over 36,000+- cars passing daily, this property offers approximately 3,500 sq. ft. of flexible space in the heart of Somers Point\'s General Business (GB) zone. The ground floor features an open layout that can be divided into separate offices, with two entrances, plus a rear retail/office space. The second floor includes additional office space and a full bathroom, ideal for various business needs. The GB zoning allows for a wide range of uses, including retail shops, professional offices, restaurants, beauty salons, health clubs, and more. With its unbeatable location across from the new Chick-fil-A and Panera Bread, ample parking, and easy access to major roadways, this property is perfect for businesses looking to capitalize on high traffic and strong local growth. Don\'t miss this incredible opportunity to bring your business vision to life! Schedule your tour today and explore the potential of this outstanding commercial property.