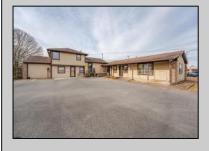

## **COMMENTS**

Exceptional commercial property in a prime location! Situated on a highly visible corner lot with over 36,000+- cars passing daily, this property offers approximately 3,500 sq. ft. of flexible space in the heart of Somers Point\'s General Business (GB) zone. The ground floor features an open layout that can be divided into separate offices, with two entrances, plus a rear retail/office space. The second floor includes additional office space and a full bathroom, ideal for various business needs. The GB zoning allows for a wide range of uses, including retail shops, professional offices, restaurants, beauty salons, health clubs, and more. With its unbeatable location across from the new Chick-fil-A and Panera Bread, ample parking, and easy access to major roadways, this property is perfect for businesses looking to capitalize on high traffic and strong local growth. Don\'t miss this incredible opportunity to bring your business vision to life! Schedule your tour today and explore the potential of this outstanding commercial property.