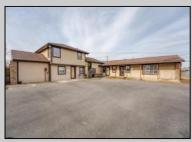

## **COMMENTS**

Exceptional commercial property in a prime location! Situated on a highly visible corner lot with over 36,000+- cars passing daily, this property offers approximately 3,500 sq. ft. of flexible space in the heart of Somers Point\'s General Business (GB) zone. The ground floor features an open layout that can be divided into separate offices, with two entrances, plus a rear retail/office space. The second floor includes additional office space and a full bathroom, ideal for various business needs. The GB zoning allows for a wide range of uses, including retail shops, professional offices, restaurants, beauty salons, health clubs, and more. With its unbeatable location across from the new Chick-fil-A and Panera Bread, ample parking, and easy access to major roadways, this property is perfect for businesses looking to capitalize on high traffic and strong local growth. Don\'t miss this incredible opportunity to bring your business vision to life! Schedule your tour today and explore the potential of this outstanding commercial property.