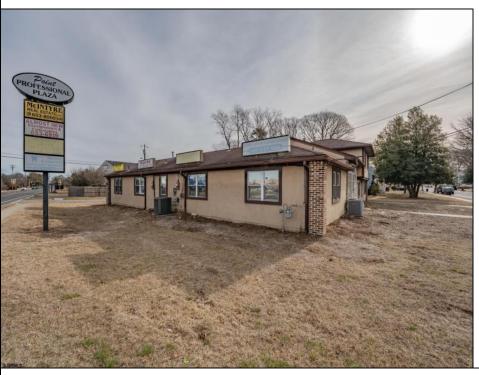

## **COMMENTS**

Exceptional commercial property in a prime location! Situated on a highly visible corner lot with over 36,000+- cars passing daily, this property offers approximately 3,500 sq. ft. of flexible space in the heart of Somers Point\'s General Business (GB) zone. The ground floor features an open layout that can be divided into separate offices, with two entrances, plus a rear retail/office space. The second floor includes additional office space and a full bathroom, ideal for various business needs. The GB zoning allows for a wide range of uses, including retail shops, professional offices, restaurants, beauty salons, health clubs, and more. With its unbeatable location across from the new Chick-fil-A and Panera Bread, ample parking, and easy access to major roadways, this property is perfect for businesses looking to capitalize on high traffic and strong local growth. Don\'t miss this incredible opportunity to bring your business vision to life! Schedule your tour today and explore the potential of this outstanding commercial property.

## PROPERTY DETAILS

Exterior Heating Cooling HotWater Stucco Gas-Natural Central Gas

Ask for Dori Adams Berger Realty Inc 3160 Asbury Avenue, Ocean City Call: 609-399-0076

Email to: doa@bergerrealty.com