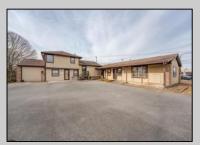

## **COMMENTS**

Exceptional commercial property in a prime location! Situated on a highly visible corner lot with over 36,000+- cars passing daily, this property offers approximately 3,500 sq. ft. of flexible space in the heart of Somers Point\'s General Business (GB) zone. The ground floor features an open layout that can be divided into separate offices, with two entrances, plus a rear retail/office space. The second floor includes additional office space and a full bathroom, ideal for various business needs. The GB zoning allows for a wide range of uses, including retail shops, professional offices, restaurants, beauty salons, health clubs, and more. With its unbeatable location across from the new Chick-fil-A and Panera Bread, ample parking, and easy access to major roadways, this property is perfect for businesses looking to capitalize on high traffic and strong local growth. Don\'t miss this incredible opportunity to bring your business vision to life! Schedule your tour today and explore the potential of this outstanding commercial property.

## PROPERTY DETAILS

Exterior Heating Cooling HotWater Stucco Gas-Natural Central Gas

Ask for Donna M. Drohan Berger Realty Inc 1330 Bay Avenue, Ocean City Call: 609-391-1330

Email to: dmd@bergerrealty.com