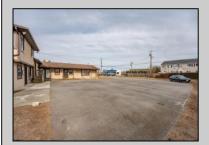

## **COMMENTS**

Exceptional commercial property in a prime location! Situated on a highly visible corner lot with over 36,000+- cars passing daily, this property offers approximately 3,500 sq. ft. of flexible space in the heart of Somers Point\'s General Business (GB) zone. The ground floor features an open layout that can be divided into separate offices, with two entrances, plus a rear retail/office space. The second floor includes additional office space and a full bathroom, ideal for various business needs. The GB zoning allows for a wide range of uses, including retail shops, professional offices, restaurants, beauty salons, health clubs, and more. With its unbeatable location across from the new Chick-fil-A and Panera Bread, ample parking, and easy access to major roadways, this property is perfect for businesses looking to capitalize on high traffic and strong local growth. Don\'t miss this incredible opportunity to bring your business vision to life! Schedule your tour today and explore the potential of this outstanding commercial property.

## PROPERTY DETAILS

Exterior Heating Cooling HotWater Stucco Gas-Natural Central Gas

Ask for Donna M. Drohan Berger Realty Inc 1330 Bay Avenue, Ocean City Call: 609-391-1330

Email to: dmd@bergerrealty.com