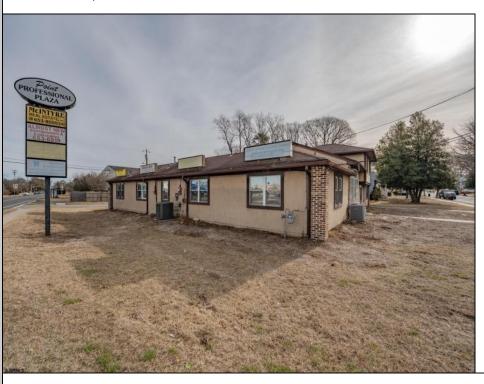

## **COMMENTS**

Exceptional commercial property in a prime location! Situated on a highly visible corner lot with over 36,000+- cars passing daily, this property offers approximately 3,500 sq. ft. of flexible space in the heart of Somers Point\'s General Business (GB) zone. The ground floor features an open layout that can be divided into separate offices, with two entrances, plus a rear retail/office space. The second floor includes additional office space and a full bathroom, ideal for various business needs. The GB zoning allows for a wide range of uses, including retail shops, professional offices, restaurants, beauty salons, health clubs, and more. With its unbeatable location across from the new Chick-fil-A and Panera Bread, ample parking, and easy access to major roadways, this property is perfect for businesses looking to capitalize on high traffic and strong local growth. Don\'t miss this incredible opportunity to bring your business vision to life! Schedule your tour today and explore the potential of this outstanding commercial property.

## PROPERTY DETAILS

Exterior Heating Cooling HotWater Stucco Gas-Natural Central Gas

Ask for Donna M. Drohan Berger Realty Inc 1330 Bay Avenue, Ocean City Call: 609-391-1330

Email to: dmd@bergerrealty.com