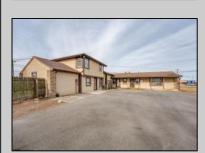

## **COMMENTS**

Exceptional commercial property in a prime location! Situated on a highly visible corner lot with over 36,000+- cars passing daily, this property offers approximately 3,500 sq. ft. of flexible space in the heart of Somers Point\'s General Business (GB) zone. The ground floor features an open layout that can be divided into separate offices, with two entrances, plus a rear retail/office space. The second floor includes additional office space and a full bathroom, ideal for various business needs. The GB zoning allows for a wide range of uses, including retail shops, professional offices, restaurants, beauty salons, health clubs, and more. With its unbeatable location across from the new Chick-fil-A and Panera Bread, ample parking, and easy access to major roadways, this property is perfect for businesses looking to capitalize on high traffic and strong local growth. Don\'t miss this incredible opportunity to bring your business vision to life! Schedule your tour today and explore the potential of this outstanding commercial property.

## PROPERTY DETAILS

Exterior Heating Cooling HotWater Stucco Gas-Natural Central Gas

Ask for Donna M. Drohan Berger Realty Inc 1330 Bay Avenue, Ocean City Call: 609-391-1330

Email to: dmd@bergerrealty.com