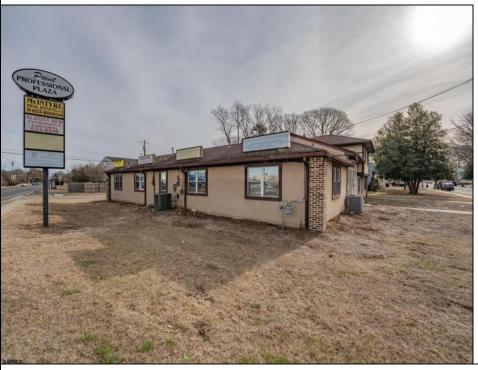

## COMMENTS

Exceptional commercial property in a prime location! Situated on a highly visible corner lot with over 36,000+- cars passing daily, this property offers approximately 3,500 sq. ft. of flexible space in the heart of Somers Point\'s General Business (GB) zone. The ground floor features an open layout that can be divided into separate offices, with two entrances, plus a rear retail/office space. The second floor includes additional office space and a full bathroom, ideal for various business needs. The GB zoning allows for a wide range of uses, including retail shops, professional offices, restaurants, beauty salons, health clubs, and more. With its unbeatable location across from the new Chick-fil-A and Panera Bread, ample parking, and easy access to major roadways, this property is perfect for businesses looking to capitalize on high traffic and strong local growth. Don\'t miss this incredible opportunity to bring your business vision to life! Schedule your tour today and explore the potential of this outstanding commercial property.