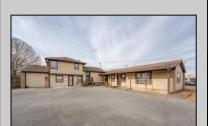

## **COMMENTS**

Exceptional commercial property in a prime location! Situated on a highly visible corner lot with over 36,000+- cars passing daily, this property offers approximately 3,500 sq. ft. of flexible space in the heart of Somers Point\'s General Business (GB) zone. The ground floor features an open layout that can be divided into separate offices, with two entrances, plus a rear retail/office space. The second floor includes additional office space and a full bathroom, ideal for various business needs. The GB zoning allows for a wide range of uses, including retail shops, professional offices, restaurants, beauty salons, health clubs, and more. With its unbeatable location across from the new Chick-fil-A and Panera Bread, ample parking, and easy access to major roadways, this property is perfect for businesses looking to capitalize on high traffic and strong local growth. Don\'t miss this incredible opportunity to bring your business vision to life! Schedule your tour today and explore the potential of this outstanding commercial property.