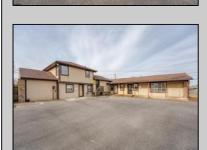

## **COMMENTS**

Exceptional commercial property in a prime location! Situated on a highly visible corner lot with over 36,000+- cars passing daily, this property offers approximately 3,500 sq. ft. of flexible space in the heart of Somers Point\'s General Business (GB) zone. The ground floor features an open layout that can be divided into separate offices, with two entrances, plus a rear retail/office space. The second floor includes additional office space and a full bathroom, ideal for various business needs. The GB zoning allows for a wide range of uses, including retail shops, professional offices, restaurants, beauty salons, health clubs, and more. With its unbeatable location across from the new Chick-fil-A and Panera Bread, ample parking, and easy access to major roadways, this property is perfect for businesses looking to capitalize on high traffic and strong local growth. Don\'t miss this incredible opportunity to bring your business vision to life! Schedule your tour today and explore the potential of this outstanding commercial property.