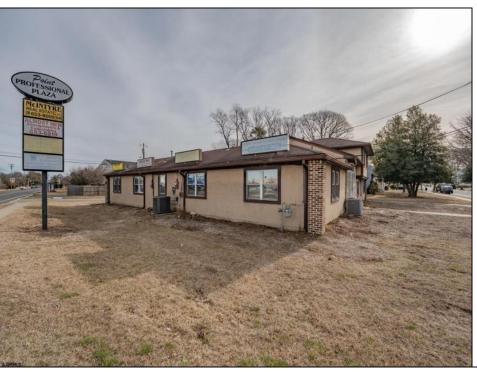

## **COMMENTS**

Exceptional commercial property in a prime location! Situated on a highly visible corner lot with over 36,000+- cars passing daily, this property offers approximately 3,500 sq. ft. of flexible space in the heart of Somers Point\'s General Business (GB) zone. The ground floor features an open layout that can be divided into separate offices, with two entrances, plus a rear retail/office space. The second floor includes additional office space and a full bathroom, ideal for various business needs. The GB zoning allows for a wide range of uses, including retail shops, professional offices, restaurants, beauty salons, health clubs, and more. With its unbeatable location across from the new Chick-fil-A and Panera Bread, ample parking, and easy access to major roadways, this property is perfect for businesses looking to capitalize on high traffic and strong local growth. Don\'t miss this incredible opportunity to bring your business vision to life! Schedule your tour today and explore the potential of this outstanding commercial property.

## PROPERTY DETAILS

Exterior Heating Cooling HotWater Stucco Gas-Natural Central Gas

Ask for Denise Kelley
Berger Realty Inc
3160 Asbury Avenue, Ocean City
Call: 609-399-0076
Email to: dlk@bergerrealty.com