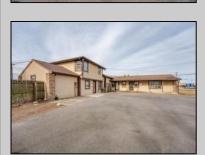

## **COMMENTS**

Exceptional commercial property in a prime location! Situated on a highly visible corner lot with over 36,000+- cars passing daily, this property offers approximately 3,500 sq. ft. of flexible space in the heart of Somers Point\'s General Business (GB) zone. The ground floor features an open layout that can be divided into separate offices, with two entrances, plus a rear retail/office space. The second floor includes additional office space and a full bathroom, ideal for various business needs. The GB zoning allows for a wide range of uses, including retail shops, professional offices, restaurants, beauty salons, health clubs, and more. With its unbeatable location across from the new Chick-fil-A and Panera Bread, ample parking, and easy access to major roadways, this property is perfect for businesses looking to capitalize on high traffic and strong local growth. Don\'t miss this incredible opportunity to bring your business vision to life! Schedule your tour today and explore the potential of this outstanding commercial property.