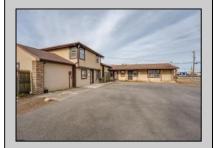

## **COMMENTS**

Exceptional commercial property in a prime location! Situated on a highly visible corner lot with over 36,000+- cars passing daily, this property offers approximately 3,500 sq. ft. of flexible space in the heart of Somers Point\'s General Business (GB) zone. The ground floor features an open layout that can be divided into separate offices, with two entrances, plus a rear retail/office space. The second floor includes additional office space and a full bathroom, ideal for various business needs. The GB zoning allows for a wide range of uses, including retail shops, professional offices, restaurants, beauty salons, health clubs, and more. With its unbeatable location across from the new Chick-fil-A and Panera Bread, ample parking, and easy access to major roadways, this property is perfect for businesses looking to capitalize on high traffic and strong local growth. Don\'t miss this incredible opportunity to bring your business vision to life! Schedule your tour today and explore the potential of this outstanding commercial property.