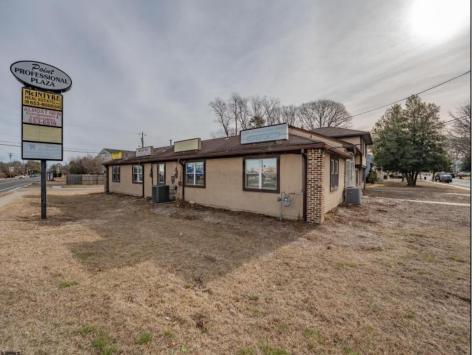

## **COMMENTS**

Exceptional commercial property in a prime location! Situated on a highly visible corner lot with over 36,000+- cars passing daily, this property offers approximately 3,500 sq. ft. of flexible space in the heart of Somers Point\'s General Business (GB) zone. The ground floor features an open layout that can be divided into separate offices, with two entrances, plus a rear retail/office space. The second floor includes additional office space and a full bathroom, ideal for various business needs. The GB zoning allows for a wide range of uses, including retail shops, professional offices, restaurants, beauty salons, health clubs, and more. With its unbeatable location across from the new Chick-fil-A and Panera Bread, ample parking, and easy access to major roadways, this property is perfect for businesses looking to capitalize on high traffic and strong local growth. Don\'t miss this incredible opportunity to bring your business vision to life! Schedule your tour today and explore the potential of this outstanding commercial property.

## PROPERTY DETAILS

Exterior Heating Cooling HotWater Stucco Gas-Natural Central Gas

Ask for Dave Zelinski Berger Realty Inc 1330 Bay Avenue, Ocean City Call: 609-391-1330

Email to: djz@bergerrealty.com