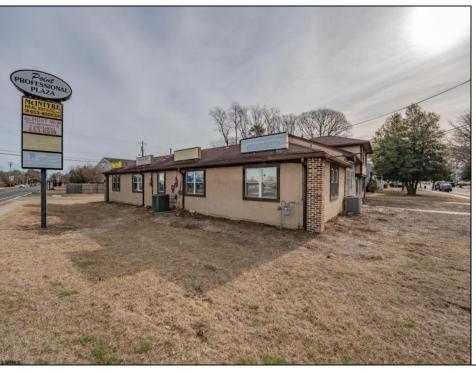

## **COMMENTS**

Exceptional commercial property in a prime location! Situated on a highly visible corner lot with over 36,000+- cars passing daily, this property offers approximately 3,500 sq. ft. of flexible space in the heart of Somers Point\'s General Business (GB) zone. The ground floor features an open layout that can be divided into separate offices, with two entrances, plus a rear retail/office space. The second floor includes additional office space and a full bathroom, ideal for various business needs. The GB zoning allows for a wide range of uses, including retail shops, professional offices, restaurants, beauty salons, health clubs, and more. With its unbeatable location across from the new Chick-fil-A and Panera Bread, ample parking, and easy access to major roadways, this property is perfect for businesses looking to capitalize on high traffic and strong local growth. Don\'t miss this incredible opportunity to bring your business vision to life! Schedule your tour today and explore the potential of this outstanding commercial property.

## **PROPERTY DETAILS**

| Exterior | Heating     | Cooling | HotWater |
|----------|-------------|---------|----------|
| Stucco   | Gas-Natural | Central | Gas      |

Ask for Dale Collins
Berger Realty Inc
3160 Asbury Avenue, Ocean City
Call: 609-399-0076