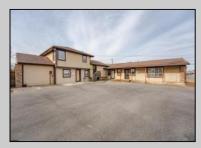

## **COMMENTS**

Exceptional commercial property in a prime location! Situated on a highly visible corner lot with over 36,000+- cars passing daily, this property offers approximately 3,500 sq. ft. of flexible space in the heart of Somers Point\'s General Business (GB) zone. The ground floor features an open layout that can be divided into separate offices, with two entrances, plus a rear retail/office space. The second floor includes additional office space and a full bathroom, ideal for various business needs. The GB zoning allows for a wide range of uses, including retail shops, professional offices, restaurants, beauty salons, health clubs, and more. With its unbeatable location across from the new Chick-fil-A and Panera Bread, ample parking, and easy access to major roadways, this property is perfect for businesses looking to capitalize on high traffic and strong local growth. Don\'t miss this incredible opportunity to bring your business vision to life! Schedule your tour today and explore the potential of this outstanding commercial property.