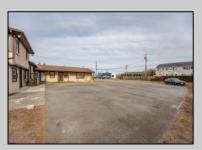

## **COMMENTS**

Exceptional commercial property in a prime location! Situated on a highly visible corner lot with over 36,000+- cars passing daily, this property offers approximately 3,500 sq. ft. of flexible space in the heart of Somers Point\'s General Business (GB) zone. The ground floor features an open layout that can be divided into separate offices, with two entrances, plus a rear retail/office space. The second floor includes additional office space and a full bathroom, ideal for various business needs. The GB zoning allows for a wide range of uses, including retail shops, professional offices, restaurants, beauty salons, health clubs, and more. With its unbeatable location across from the new Chick-fil-A and Panera Bread, ample parking, and easy access to major roadways, this property is perfect for businesses looking to capitalize on high traffic and strong local growth. Don\'t miss this incredible opportunity to bring your business vision to life! Schedule your tour today and explore the potential of this outstanding commercial property.