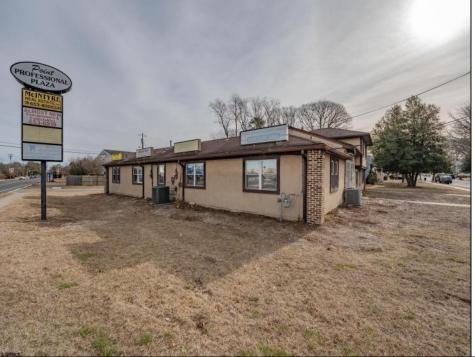

## COMMENTS

Exceptional commercial property in a prime location! Situated on a highly visible corner lot with over 36,000+- cars passing daily, this property offers approximately 3,500 sq. ft. of flexible space in the heart of Somers Point\'s General Business (GB) zone. The ground floor features an open layout that can be divided into separate offices, with two entrances, plus a rear retail/office space. The second floor includes additional office space and a full bathroom, ideal for various business needs. The GB zoning allows for a wide range of uses, including retail shops, professional offices, restaurants, beauty salons, health clubs, and more. With its unbeatable location across from the new Chick-fil-A and Panera Bread, ample parking, and easy access to major roadways, this property is perfect for businesses looking to capitalize on high traffic and strong local growth. Don\'t miss this incredible opportunity to bring your business vision to life! Schedule your tour today and explore the potential of this outstanding commercial property.

## PROPERTY DETAILS

| Exterior | Heating     | Cooling | HotWater |
|----------|-------------|---------|----------|
| Stucco   | Gas-Natural | Central | Gas      |

Ask for Cassidy Fletcher Berger Realty Inc 1330 Bay Avenue, Ocean City Call: 609-391-1330 Email to: crf@bergerrealty.com