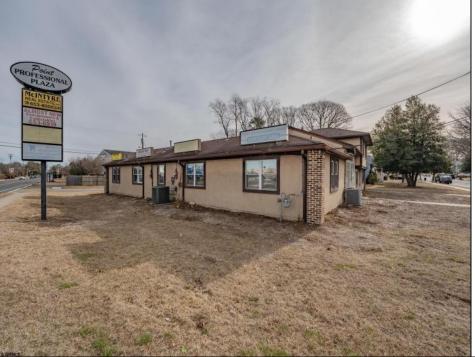

## **COMMENTS**

Exceptional commercial property in a prime location! Situated on a highly visible corner lot with over 36,000+- cars passing daily, this property offers approximately 3,500 sq. ft. of flexible space in the heart of Somers Point\'s General Business (GB) zone. The ground floor features an open layout that can be divided into separate offices, with two entrances, plus a rear retail/office space. The second floor includes additional office space and a full bathroom, ideal for various business needs. The GB zoning allows for a wide range of uses, including retail shops, professional offices, restaurants, beauty salons, health clubs, and more. With its unbeatable location across from the new Chick-fil-A and Panera Bread, ample parking, and easy access to major roadways, this property is perfect for businesses looking to capitalize on high traffic and strong local growth. Don\'t miss this incredible opportunity to bring your business vision to life! Schedule your tour today and explore the potential of this outstanding commercial property.

## PROPERTY DETAILS

Exterior Heating Cooling HotWater Stucco Gas-Natural Central Gas

Ask for Carol Cawley Berger Realty Inc 1330 Bay Avenue, Ocean City Call: 609-391-1330

Email to: clc@bergerrealty.com