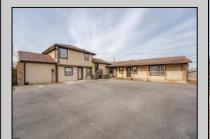

## COMMENTS

Exceptional commercial property in a prime location! Situated on a highly visible corner lot with over 36,000+- cars passing daily, this property offers approximately 3,500 sq. ft. of flexible space in the heart of Somers Point\'s General Business (GB) zone. The ground floor features an open layout that can be divided into separate offices, with two entrances, plus a rear retail/office space. The second floor includes additional office space and a full bathroom, ideal for various business needs. The GB zoning allows for a wide range of uses, including retail shops, professional offices, restaurants, beauty salons, health clubs, and more. With its unbeatable location across from the new Chick-fil-A and Panera Bread, ample parking, and easy access to major roadways, this property is perfect for businesses looking to capitalize on high traffic and strong local growth. Don\'t miss this incredible opportunity to bring your business vision to life!