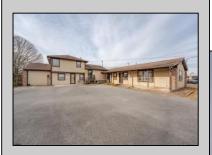

## COMMENTS

Exceptional commercial property in a prime location! Situated on a highly visible corner lot with over 36,000+- cars passing daily, this property offers approximately 3,500 sq. ft. of flexible space in the heart of Somers Point\'s General Business (GB) zone. The ground floor features an open layout that can be divided into separate offices, with two entrances, plus a rear retail/office space. The second floor includes additional office space and a full bathroom, ideal for various business needs. The GB zoning allows for a wide range of uses, including retail shops, professional offices, restaurants, beauty salons, health clubs, and more. With its unbeatable location across from the new Chick-fil-A and Panera Bread, ample parking, and easy access to major roadways, this property is perfect for businesses looking to capitalize on high traffic and strong local growth. Don\'t miss this incredible opportunity to bring your business vision to life!