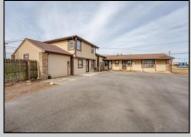

## **COMMENTS**

Exceptional commercial property in a prime location! Situated on a highly visible corner lot with over 36,000+- cars passing daily, this property offers approximately 3,500 sq. ft. of flexible space in the heart of Somers Point\'s General Business (GB) zone. The ground floor features an open layout that can be divided into separate offices, with two entrances, plus a rear retail/office space. The second floor includes additional office space and a full bathroom, ideal for various business needs. The GB zoning allows for a wide range of uses, including retail shops, professional offices, restaurants, beauty salons, health clubs, and more. With its unbeatable location across from the new Chick-fil-A and Panera Bread, ample parking, and easy access to major roadways, this property is perfect for businesses looking to capitalize on high traffic and strong local growth. Don\'t miss this incredible opportunity to bring your business vision to life! Schedule your tour today and explore the potential of this outstanding commercial property.