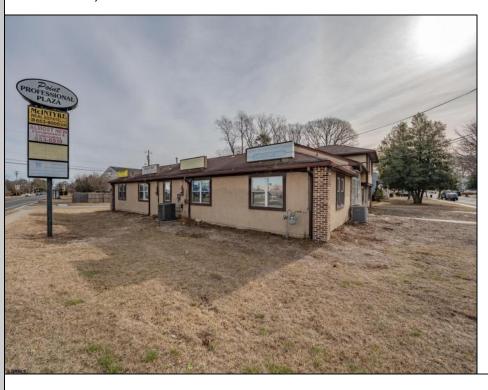

## **COMMENTS**

Exceptional commercial property in a prime location! Situated on a highly visible corner lot with over 36,000+- cars passing daily, this property offers approximately 3,500 sq. ft. of flexible space in the heart of Somers Point\'s General Business (GB) zone. The ground floor features an open layout that can be divided into separate offices, with two entrances, plus a rear retail/office space. The second floor includes additional office space and a full bathroom, ideal for various business needs. The GB zoning allows for a wide range of uses, including retail shops, professional offices, restaurants, beauty salons, health clubs, and more. With its unbeatable location across from the new Chick-fil-A and Panera Bread, ample parking, and easy access to major roadways, this property is perfect for businesses looking to capitalize on high traffic and strong local growth. Don\'t miss this incredible opportunity to bring your business vision to life! Schedule your tour today and explore the potential of this outstanding commercial property.