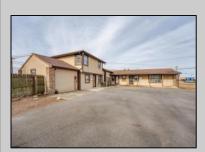

## **COMMENTS**

Exceptional commercial property in a prime location! Situated on a highly visible corner lot with over 36,000+- cars passing daily, this property offers approximately 3,500 sq. ft. of flexible space in the heart of Somers Point\'s General Business (GB) zone. The ground floor features an open layout that can be divided into separate offices, with two entrances, plus a rear retail/office space. The second floor includes additional office space and a full bathroom, ideal for various business needs. The GB zoning allows for a wide range of uses, including retail shops, professional offices, restaurants, beauty salons, health clubs, and more. With its unbeatable location across from the new Chick-fil-A and Panera Bread, ample parking, and easy access to major roadways, this property is perfect for businesses looking to capitalize on high traffic and strong local growth. Don\'t miss this incredible opportunity to bring your business vision to life! Schedule your tour today and explore the potential of this outstanding commercial property.