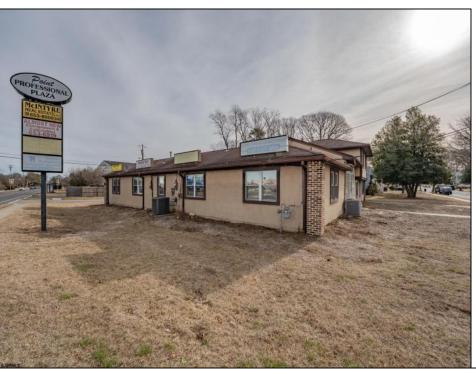

## **COMMENTS**

Exceptional commercial property in a prime location! Situated on a highly visible corner lot with over 36,000+- cars passing daily, this property offers approximately 3,500 sq. ft. of flexible space in the heart of Somers Point\'s General Business (GB) zone. The ground floor features an open layout that can be divided into separate offices, with two entrances, plus a rear retail/office space. The second floor includes additional office space and a full bathroom, ideal for various business needs. The GB zoning allows for a wide range of uses, including retail shops, professional offices, restaurants, beauty salons, health clubs, and more. With its unbeatable location across from the new Chick-fil-A and Panera Bread, ample parking, and easy access to major roadways, this property is perfect for businesses looking to capitalize on high traffic and strong local growth. Don\'t miss this incredible opportunity to bring your business vision to life! Schedule your tour today and explore the potential of this outstanding commercial property.

## **PROPERTY DETAILS**

Exterior Heating Cooling HotWater Stucco Gas-Natural Central Gas

Ask for Ben Duncan Berger Realty Inc 3160 Asbury Avenue, Ocean City Call: 609-399-0076

Email to: bmd@bergerrealty.com