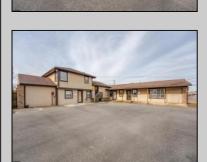

## **COMMENTS**

Exceptional commercial property in a prime location! Situated on a highly visible corner lot with over 36,000+- cars passing daily, this property offers approximately 3,500 sq. ft. of flexible space in the heart of Somers Point\'s General Business (GB) zone. The ground floor features an open layout that can be divided into separate offices, with two entrances, plus a rear retail/office space. The second floor includes additional office space and a full bathroom, ideal for various business needs. The GB zoning allows for a wide range of uses, including retail shops, professional offices, restaurants, beauty salons, health clubs, and more. With its unbeatable location across from the new Chick-fil-A and Panera Bread, ample parking, and easy access to major roadways, this property is perfect for businesses looking to capitalize on high traffic and strong local growth. Don\'t miss this incredible opportunity to bring your business vision to life! Schedule your tour today and explore the potential of this outstanding commercial property.