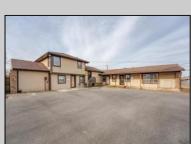

## **COMMENTS**

Exceptional commercial property in a prime location! Situated on a highly visible corner lot with over 36,000+- cars passing daily, this property offers approximately 3,500 sq. ft. of flexible space in the heart of Somers Point\'s General Business (GB) zone. The ground floor features an open layout that can be divided into separate offices, with two entrances, plus a rear retail/office space. The second floor includes additional office space and a full bathroom, ideal for various business needs. The GB zoning allows for a wide range of uses, including retail shops, professional offices, restaurants, beauty salons, health clubs, and more. With its unbeatable location across from the new Chick-fil-A and Panera Bread, ample parking, and easy access to major roadways, this property is perfect for businesses looking to capitalize on high traffic and strong local growth. Don\'t miss this incredible opportunity to bring your business vision to life! Schedule your tour today and explore the potential of this outstanding commercial property.