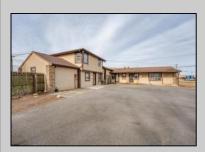

## **COMMENTS**

Exceptional commercial property in a prime location! Situated on a highly visible corner lot with over 36,000+- cars passing daily, this property offers approximately 3,500 sq. ft. of flexible space in the heart of Somers Point\'s General Business (GB) zone. The ground floor features an open layout that can be divided into separate offices, with two entrances, plus a rear retail/office space. The second floor includes additional office space and a full bathroom, ideal for various business needs. The GB zoning allows for a wide range of uses, including retail shops, professional offices, restaurants, beauty salons, health clubs, and more. With its unbeatable location across from the new Chick-fil-A and Panera Bread, ample parking, and easy access to major roadways, this property is perfect for businesses looking to capitalize on high traffic and strong local growth. Don\'t miss this incredible opportunity to bring your business vision to life! Schedule your tour today and explore the potential of this outstanding commercial property.