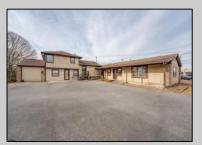

## **COMMENTS**

Exceptional commercial property in a prime location! Situated on a highly visible corner lot with over 36,000+- cars passing daily, this property offers approximately 3,500 sq. ft. of flexible space in the heart of Somers Point\'s General Business (GB) zone. The ground floor features an open layout that can be divided into separate offices, with two entrances, plus a rear retail/office space. The second floor includes additional office space and a full bathroom, ideal for various business needs. The GB zoning allows for a wide range of uses, including retail shops, professional offices, restaurants, beauty salons, health clubs, and more. With its unbeatable location across from the new Chick-fil-A and Panera Bread, ample parking, and easy access to major roadways, this property is perfect for businesses looking to capitalize on high traffic and strong local growth. Don\'t miss this incredible opportunity to bring your business vision to life! Schedule your tour today and explore the potential of this outstanding commercial property.