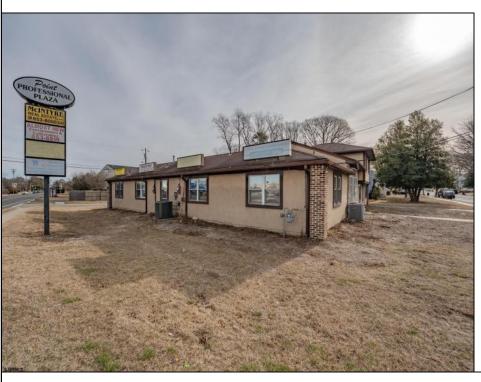

## **COMMENTS**

Exceptional commercial property in a prime location! Situated on a highly visible corner lot with over 36,000+- cars passing daily, this property offers approximately 3,500 sq. ft. of flexible space in the heart of Somers Point\'s General Business (GB) zone. The ground floor features an open layout that can be divided into separate offices, with two entrances, plus a rear retail/office space. The second floor includes additional office space and a full bathroom, ideal for various business needs. The GB zoning allows for a wide range of uses, including retail shops, professional offices, restaurants, beauty salons, health clubs, and more. With its unbeatable location across from the new Chick-fil-A and Panera Bread, ample parking, and easy access to major roadways, this property is perfect for businesses looking to capitalize on high traffic and strong local growth. Don\'t miss this incredible opportunity to bring your business vision to life! Schedule your tour today and explore the potential of this outstanding commercial property.

## PROPERTY DETAILS

Exterior Heating Cooling HotWater Stucco Gas-Natural Central Gas

Ask for Brian Kolmer
Berger Realty Inc
109 E 55th St., Ocean City
Call: 609-399-4211
Email to: bk@bergerrealty.com