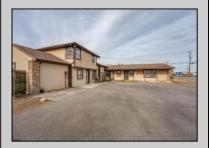

## **COMMENTS**

Exceptional commercial property in a prime location! Situated on a highly visible corner lot with over 36,000+- cars passing daily, this property offers approximately 3,500 sq. ft. of flexible space in the heart of Somers Point\'s General Business (GB) zone. The ground floor features an open layout that can be divided into separate offices, with two entrances, plus a rear retail/office space. The second floor includes additional office space and a full bathroom, ideal for various business needs. The GB zoning allows for a wide range of uses, including retail shops, professional offices, restaurants, beauty salons, health clubs, and more. With its unbeatable location across from the new Chick-fil-A and Panera Bread, ample parking, and easy access to major roadways, this property is perfect for businesses looking to capitalize on high traffic and strong local growth. Don\'t miss this incredible opportunity to bring your business vision to life! Schedule your tour today and explore the potential of this outstanding commercial property.