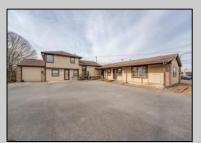

## **COMMENTS**

Exceptional commercial property in a prime location! Situated on a highly visible corner lot with over 36,000+- cars passing daily, this property offers approximately 3,500 sq. ft. of flexible space in the heart of Somers Point\'s General Business (GB) zone. The ground floor features an open layout that can be divided into separate offices, with two entrances, plus a rear retail/office space. The second floor includes additional office space and a full bathroom, ideal for various business needs. The GB zoning allows for a wide range of uses, including retail shops, professional offices, restaurants, beauty salons, health clubs, and more. With its unbeatable location across from the new Chick-fil-A and Panera Bread, ample parking, and easy access to major roadways, this property is perfect for businesses looking to capitalize on high traffic and strong local growth. Don\'t miss this incredible opportunity to bring your business vision to life! Schedule your tour today and explore the potential of this outstanding commercial property.