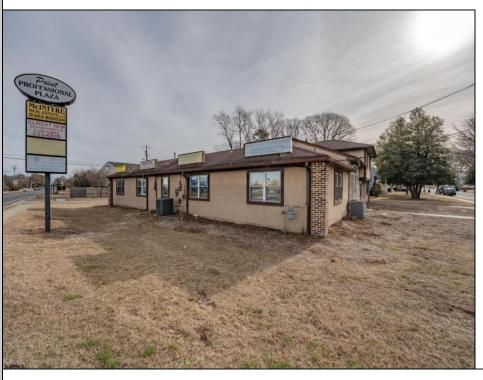

## **COMMENTS**

Exceptional commercial property in a prime location! Situated on a highly visible corner lot with over 36,000+- cars passing daily, this property offers approximately 3,500 sq. ft. of flexible space in the heart of Somers Point\'s General Business (GB) zone. The ground floor features an open layout that can be divided into separate offices, with two entrances, plus a rear retail/office space. The second floor includes additional office space and a full bathroom, ideal for various business needs. The GB zoning allows for a wide range of uses, including retail shops, professional offices, restaurants, beauty salons, health clubs, and more. With its unbeatable location across from the new Chick-fil-A and Panera Bread, ample parking, and easy access to major roadways, this property is perfect for businesses looking to capitalize on high traffic and strong local growth. Don\'t miss this incredible opportunity to bring your business vision to life! Schedule your tour today and explore the potential of this outstanding commercial property.

## PROPERTY DETAILS

Exterior Heating Cooling HotWater Stucco Gas-Natural Central Gas

Ask for Blake Halliday
Berger Realty Inc
109 E 55th St., Ocean City
Call: 609-399-4211
Email to: beh@bergerrealty.com