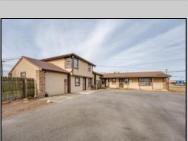

## **COMMENTS**

Exceptional commercial property in a prime location! Situated on a highly visible corner lot with over 36,000+- cars passing daily, this property offers approximately 3,500 sq. ft. of flexible space in the heart of Somers Point\'s General Business (GB) zone. The ground floor features an open layout that can be divided into separate offices, with two entrances, plus a rear retail/office space. The second floor includes additional office space and a full bathroom, ideal for various business needs. The GB zoning allows for a wide range of uses, including retail shops, professional offices, restaurants, beauty salons, health clubs, and more. With its unbeatable location across from the new Chick-fil-A and Panera Bread, ample parking, and easy access to major roadways, this property is perfect for businesses looking to capitalize on high traffic and strong local growth. Don\'t miss this incredible opportunity to bring your business vision to life! Schedule your tour today and explore the potential of this outstanding commercial property.