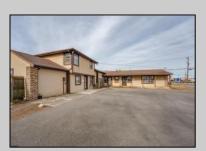

## **COMMENTS**

Exceptional commercial property in a prime location! Situated on a highly visible corner lot with over 36,000+- cars passing daily, this property offers approximately 3,500 sq. ft. of flexible space in the heart of Somers Point\'s General Business (GB) zone. The ground floor features an open layout that can be divided into separate offices, with two entrances, plus a rear retail/office space. The second floor includes additional office space and a full bathroom, ideal for various business needs. The GB zoning allows for a wide range of uses, including retail shops, professional offices, restaurants, beauty salons, health clubs, and more. With its unbeatable location across from the new Chick-fil-A and Panera Bread, ample parking, and easy access to major roadways, this property is perfect for businesses looking to capitalize on high traffic and strong local growth. Don\'t miss this incredible opportunity to bring your business vision to life! Schedule your tour today and explore the potential of this outstanding commercial property.