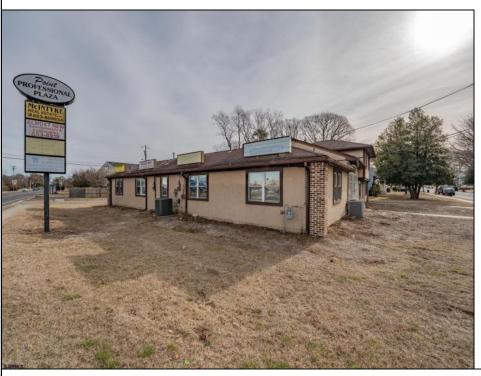

## **COMMENTS**

Exceptional commercial property in a prime location! Situated on a highly visible corner lot with over 36,000+- cars passing daily, this property offers approximately 3,500 sq. ft. of flexible space in the heart of Somers Point\'s General Business (GB) zone. The ground floor features an open layout that can be divided into separate offices, with two entrances, plus a rear retail/office space. The second floor includes additional office space and a full bathroom, ideal for various business needs. The GB zoning allows for a wide range of uses, including retail shops, professional offices, restaurants, beauty salons, health clubs, and more. With its unbeatable location across from the new Chick-fil-A and Panera Bread, ample parking, and easy access to major roadways, this property is perfect for businesses looking to capitalize on high traffic and strong local growth. Don\'t miss this incredible opportunity to bring your business vision to life! Schedule your tour today and explore the potential of this outstanding commercial property.

## PROPERTY DETAILS

Exterior Heating Cooling HotWater Stucco Gas-Natural Central Gas

Ask for Bader - Collins Associates
Berger Realty Inc
3160 Asbury Avenue, Ocean City
Call: 609-399-0076
Email to: bca@bergerrealty.com
http://www.BADERCOLLINS.com