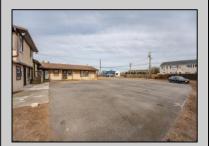

## COMMENTS

Exceptional commercial property in a prime location! Situated on a highly visible corner lot with over 36,000+- cars passing daily, this property offers approximately 3,500 sq. ft. of flexible space in the heart of Somers Point\'s General Business (GB) zone. The ground floor features an open layout that can be divided into separate offices, with two entrances, plus a rear retail/office space. The second floor includes additional office space and a full bathroom, ideal for various business needs. The GB zoning allows for a wide range of uses, including retail shops, professional offices, restaurants, beauty salons, health clubs, and more. With its unbeatable location across from the new Chick-fil-A and Panera Bread, ample parking, and easy access to major roadways, this property is perfect for businesses looking to capitalize on high traffic and strong local growth. Don\'t miss this incredible opportunity to bring your business vision to life! Schedule your tour today and explore the potential of this outstanding commercial property.