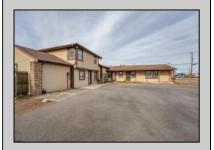

## COMMENTS

Exceptional commercial property in a prime location! Situated on a highly visible corner lot with over 36,000+- cars passing daily, this property offers approximately 3,500 sq. ft. of flexible space in the heart of Somers Point\'s General Business (GB) zone. The ground floor features an open layout that can be divided into separate offices, with two entrances, plus a rear retail/office space. The second floor includes additional office space and a full bathroom, ideal for various business needs. The GB zoning allows for a wide range of uses, including retail shops, professional offices, restaurants, beauty salons, health clubs, and more. With its unbeatable location across from the new Chick-fil-A and Panera Bread, ample parking, and easy access to major roadways, this property is perfect for businesses looking to capitalize on high traffic and strong local growth. Don\'t miss this incredible opportunity to bring your business vision to life! Schedule your tour today and explore the potential of this outstanding commercial property.