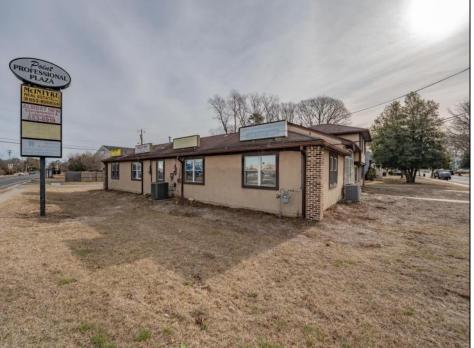

## COMMENTS

Exceptional commercial property in a prime location! Situated on a highly visible corner lot with over 36,000+- cars passing daily, this property offers approximately 3,500 sq. ft. of flexible space in the heart of Somers Point\'s General Business (GB) zone. The ground floor features an open layout that can be divided into separate offices, with two entrances, plus a rear retail/office space. The second floor includes additional office space and a full bathroom, ideal for various business needs. The GB zoning allows for a wide range of uses, including retail shops, professional offices, restaurants, beauty salons, health clubs, and more. With its unbeatable location across from the new Chick-fil-A and Panera Bread, ample parking, and easy access to major roadways, this property is perfect for businesses looking to capitalize on high traffic and strong local growth. Don\'t miss this incredible opportunity to bring your business vision to life! Schedule your tour today and explore the potential of this outstanding commercial property.