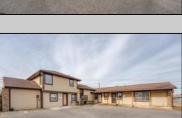

## **COMMENTS**

Exceptional commercial property in a prime location! Situated on a highly visible corner lot with over 36,000+- cars passing daily, this property offers approximately 3,500 sq. ft. of flexible space in the heart of Somers Point\'s General Business (GB) zone. The ground floor features an open layout that can be divided into separate offices, with two entrances, plus a rear retail/office space. The second floor includes additional office space and a full bathroom, ideal for various business needs. The GB zoning allows for a wide range of uses, including retail shops, professional offices, restaurants, beauty salons, health clubs, and more. With its unbeatable location across from the new Chick-fil-A and Panera Bread, ample parking, and easy access to major roadways, this property is perfect for businesses looking to capitalize on high traffic and strong local growth. Don\'t miss this incredible opportunity to bring your business vision to life! Schedule your tour today and explore the potential of this outstanding commercial property.