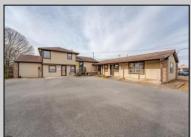

## **COMMENTS**

Exceptional commercial property in a prime location! Situated on a highly visible corner lot with over 36,000+- cars passing daily, this property offers approximately 3,500 sq. ft. of flexible space in the heart of Somers Point\'s General Business (GB) zone. The ground floor features an open layout that can be divided into separate offices, with two entrances, plus a rear retail/office space. The second floor includes additional office space and a full bathroom, ideal for various business needs. The GB zoning allows for a wide range of uses, including retail shops, professional offices, restaurants, beauty salons, health clubs, and more. With its unbeatable location across from the new Chick-fil-A and Panera Bread, ample parking, and easy access to major roadways, this property is perfect for businesses looking to capitalize on high traffic and strong local growth. Don\'t miss this incredible opportunity to bring your business vision to life! Schedule your tour today and explore the potential of this outstanding commercial property.