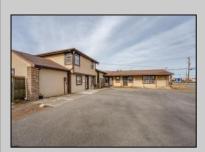

## **COMMENTS**

Exceptional commercial property in a prime location! Situated on a highly visible corner lot with over 36,000+- cars passing daily, this property offers approximately 3,500 sq. ft. of flexible space in the heart of Somers Point\'s General Business (GB) zone. The ground floor features an open layout that can be divided into separate offices, with two entrances, plus a rear retail/office space. The second floor includes additional office space and a full bathroom, ideal for various business needs. The GB zoning allows for a wide range of uses, including retail shops, professional offices, restaurants, beauty salons, health clubs, and more. With its unbeatable location across from the new Chick-fil-A and Panera Bread, ample parking, and easy access to major roadways, this property is perfect for businesses looking to capitalize on high traffic and strong local growth. Don\'t miss this incredible opportunity to bring your business vision to life! Schedule your tour today and explore the potential of this outstanding commercial property.