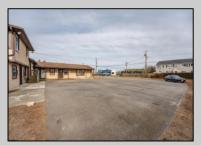

## **COMMENTS**

Exceptional commercial property in a prime location! Situated on a highly visible corner lot with over 36,000+- cars passing daily, this property offers approximately 3,500 sq. ft. of flexible space in the heart of Somers Point\'s General Business (GB) zone. The ground floor features an open layout that can be divided into separate offices, with two entrances, plus a rear retail/office space. The second floor includes additional office space and a full bathroom, ideal for various business needs. The GB zoning allows for a wide range of uses, including retail shops, professional offices, restaurants, beauty salons, health clubs, and more. With its unbeatable location across from the new Chick-fil-A and Panera Bread, ample parking, and easy access to major roadways, this property is perfect for businesses looking to capitalize on high traffic and strong local growth. Don\'t miss this incredible opportunity to bring your business vision to life! Schedule your tour today and explore the potential of this outstanding commercial property.