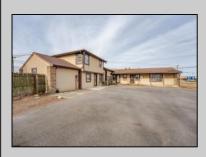

## **COMMENTS**

Exceptional commercial property in a prime location! Situated on a highly visible corner lot with over 36,000+- cars passing daily, this property offers approximately 3,500 sq. ft. of flexible space in the heart of Somers Point\'s General Business (GB) zone. The ground floor features an open layout that can be divided into separate offices, with two entrances, plus a rear retail/office space. The second floor includes additional office space and a full bathroom, ideal for various business needs. The GB zoning allows for a wide range of uses, including retail shops, professional offices, restaurants, beauty salons, health clubs, and more. With its unbeatable location across from the new Chick-fil-A and Panera Bread, ample parking, and easy access to major roadways, this property is perfect for businesses looking to capitalize on high traffic and strong local growth. Don\'t miss this incredible opportunity to bring your business vision to life! Schedule your tour today and explore the potential of this outstanding commercial property.