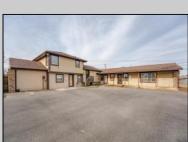

## **COMMENTS**

Exceptional commercial property in a prime location! Situated on a highly visible corner lot with over 36,000+- cars passing daily, this property offers approximately 3,500 sq. ft. of flexible space in the heart of Somers Point\'s General Business (GB) zone. The ground floor features an open layout that can be divided into separate offices, with two entrances, plus a rear retail/office space. The second floor includes additional office space and a full bathroom, ideal for various business needs. The GB zoning allows for a wide range of uses, including retail shops, professional offices, restaurants, beauty salons, health clubs, and more. With its unbeatable location across from the new Chick-fil-A and Panera Bread, ample parking, and easy access to major roadways, this property is perfect for businesses looking to capitalize on high traffic and strong local growth. Don\'t miss this incredible opportunity to bring your business vision to life! Schedule your tour today and explore the potential of this outstanding commercial property.