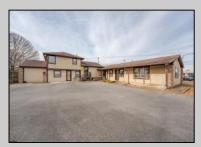

## **COMMENTS**

Exceptional commercial property in a prime location! Situated on a highly visible corner lot with over 36,000+- cars passing daily, this property offers approximately 3,500 sq. ft. of flexible space in the heart of Somers Point\'s General Business (GB) zone. The ground floor features an open layout that can be divided into separate offices, with two entrances, plus a rear retail/office space. The second floor includes additional office space and a full bathroom, ideal for various business needs. The GB zoning allows for a wide range of uses, including retail shops, professional offices, restaurants, beauty salons, health clubs, and more. With its unbeatable location across from the new Chick-fil-A and Panera Bread, ample parking, and easy access to major roadways, this property is perfect for businesses looking to capitalize on high traffic and strong local growth. Don\'t miss this incredible opportunity to bring your business vision to life! Schedule your tour today and explore the potential of this outstanding commercial property.