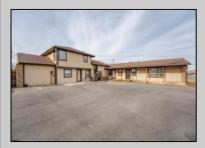

## **COMMENTS**

Exceptional commercial property in a prime location! Situated on a highly visible corner lot with over 36,000+- cars passing daily, this property offers approximately 3,500 sq. ft. of flexible space in the heart of Somers Point\'s General Business (GB) zone. The ground floor features an open layout that can be divided into separate offices, with two entrances, plus a rear retail/office space. The second floor includes additional office space and a full bathroom, ideal for various business needs. The GB zoning allows for a wide range of uses, including retail shops, professional offices, restaurants, beauty salons, health clubs, and more. With its unbeatable location across from the new Chick-fil-A and Panera Bread, ample parking, and easy access to major roadways, this property is perfect for businesses looking to capitalize on high traffic and strong local growth. Don\'t miss this incredible opportunity to bring your business vision to life! Schedule your tour today and explore the potential of this outstanding commercial property.