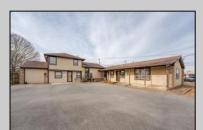

## **COMMENTS**

Exceptional commercial property in a prime location! Situated on a highly visible corner lot with over 36,000+- cars passing daily, this property offers approximately 3,500 sq. ft. of flexible space in the heart of Somers Point\'s General Business (GB) zone. The ground floor features an open layout that can be divided into separate offices, with two entrances, plus a rear retail/office space. The second floor includes additional office space and a full bathroom, ideal for various business needs. The GB zoning allows for a wide range of uses, including retail shops, professional offices, restaurants, beauty salons, health clubs, and more. With its unbeatable location across from the new Chick-fil-A and Panera Bread, ample parking, and easy access to major roadways, this property is perfect for businesses looking to capitalize on high traffic and strong local growth. Don\'t miss this incredible opportunity to bring your business vision to life! Schedule your tour today and explore the potential of this outstanding commercial property.