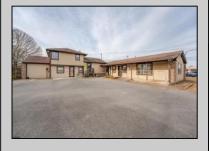

## **COMMENTS**

Exceptional commercial property in a prime location! Situated on a highly visible corner lot with over 36,000+- cars passing daily, this property offers approximately 3,500 sq. ft. of flexible space in the heart of Somers Point\'s General Business (GB) zone. The ground floor features an open layout that can be divided into separate offices, with two entrances, plus a rear retail/office space. The second floor includes additional office space and a full bathroom, ideal for various business needs. The GB zoning allows for a wide range of uses, including retail shops, professional offices, restaurants, beauty salons, health clubs, and more. With its unbeatable location across from the new Chick-fil-A and Panera Bread, ample parking, and easy access to major roadways, this property is perfect for businesses looking to capitalize on high traffic and strong local growth. Don\'t miss this incredible opportunity to bring your business vision to life! Schedule your tour today and explore the potential of this outstanding commercial property.