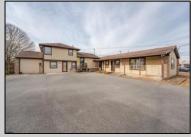

## **COMMENTS**

Exceptional commercial property in a prime location! Situated on a highly visible corner lot with over 36,000+- cars passing daily, this property offers approximately 3,500 sq. ft. of flexible space in the heart of Somers Point\'s General Business (GB) zone. The ground floor features an open layout that can be divided into separate offices, with two entrances, plus a rear retail/office space. The second floor includes additional office space and a full bathroom, ideal for various business needs. The GB zoning allows for a wide range of uses, including retail shops, professional offices, restaurants, beauty salons, health clubs, and more. With its unbeatable location across from the new Chick-fil-A and Panera Bread, ample parking, and easy access to major roadways, this property is perfect for businesses looking to capitalize on high traffic and strong local growth. Don\'t miss this incredible opportunity to bring your business vision to life! Schedule your tour today and explore the potential of this outstanding commercial property.