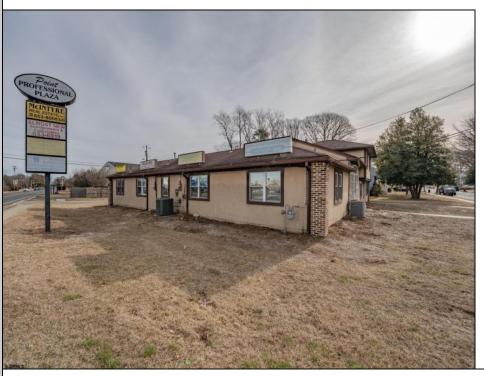

## **COMMENTS**

Exceptional commercial property in a prime location! Situated on a highly visible corner lot with over 36,000+- cars passing daily, this property offers approximately 3,500 sq. ft. of flexible space in the heart of Somers Point\'s General Business (GB) zone. The ground floor features an open layout that can be divided into separate offices, with two entrances, plus a rear retail/office space. The second floor includes additional office space and a full bathroom, ideal for various business needs. The GB zoning allows for a wide range of uses, including retail shops, professional offices, restaurants, beauty salons, health clubs, and more. With its unbeatable location across from the new Chick-fil-A and Panera Bread, ample parking, and easy access to major roadways, this property is perfect for businesses looking to capitalize on high traffic and strong local growth. Don\'t miss this incredible opportunity to bring your business vision to life! Schedule your tour today and explore the potential of this outstanding commercial property.