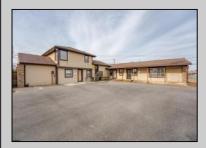

## **COMMENTS**

Exceptional commercial property in a prime location! Situated on a highly visible corner lot with over 36,000+- cars passing daily, this property offers approximately 3,500 sq. ft. of flexible space in the heart of Somers Point\'s General Business (GB) zone. The ground floor features an open layout that can be divided into separate offices, with two entrances, plus a rear retail/office space. The second floor includes additional office space and a full bathroom, ideal for various business needs. The GB zoning allows for a wide range of uses, including retail shops, professional offices, restaurants, beauty salons, health clubs, and more. With its unbeatable location across from the new Chick-fil-A and Panera Bread, ample parking, and easy access to major roadways, this property is perfect for businesses looking to capitalize on high traffic and strong local growth. Don\'t miss this incredible opportunity to bring your business vision to life! Schedule your tour today and explore the potential of this outstanding commercial property.